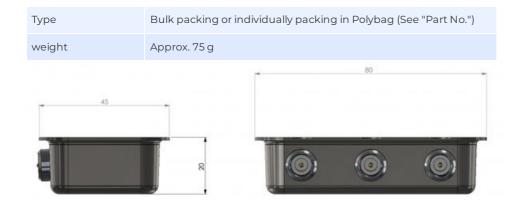

## PACKAGING INFORMATION

## **DIPLEXER 500/800 (FME)**

Small size 3-port Diplexer with FME-male connectors

Small size low loss 3-port diplexer with adhesive pad for easy installation

SMD DESIGN

High band: Typ. 50 dB (min. 45 dB)

| Color                    | Silver                                      |
|--------------------------|---------------------------------------------|
| Weight                   | 60 g                                        |
| Mounting                 | Adhesive pad                                |
| Mounting Place           | Inside vehicle                              |
| Materials                | Tin plated steel, pcb, brass, Teflon and PE |
| Operating<br>Temperature | -40C to +70C                                |
| Connector                | FME-male (All 3 ports)                      |
| Cable                    | No connection cables supplied               |
| Dimension                | 80 x 45 x 20 mm                             |
| Serial no.               | On product label                            |