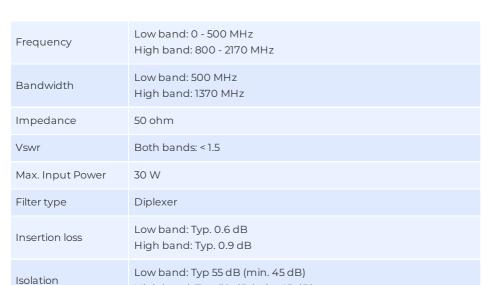

## **DIPLEXER 500/800 (FME)**

Small size 3-port Diplexer with FME-male connectors

Small size low loss 3-port diplexer with adhesive pad for easy installation

SMD DESIGN

High band: Typ. 50 dB (min. 45 dB)

| Color                    | Silver                                      |
|--------------------------|---------------------------------------------|
| Weight                   | 60 g                                        |
| Mounting                 | Adhesive pad                                |
| Mounting Place           | Inside vehicle                              |
| Materials                | Tin plated steel, pcb, brass, Teflon and PE |
| Operating<br>Temperature | -40C to +70C                                |
| Connector                | FME-male (All 3 ports)                      |
| Cable                    | No connection cables supplied               |
| Dimension                | 80 x 45 x 20 mm                             |
| Serial no.               | On product label                            |