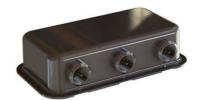

## **DIPLEXER 500/800 (FME)**

Small size 3-port Diplexer with FME-male connectors

Small size low loss 3-port diplexer with adhesive pad for easy installation

SMD DESIGN

High band: Typ. 50 dB (min. 45 dB)

| Color                    | Silver                                      |
|--------------------------|---------------------------------------------|
| Weight                   | 60 g                                        |
| Mounting                 | Adhesive pad                                |
| Mounting Place           | Inside vehicle                              |
| Materials                | Tin plated steel, pcb, brass, Teflon and PE |
| Operating<br>Temperature | -40C to +70C                                |
| Connector                | FME-male (All 3 ports)                      |
| Cable                    | No connection cables supplied               |
| Dimension                | 80 x 45 x 20 mm                             |
| Serial no.               | On product label                            |