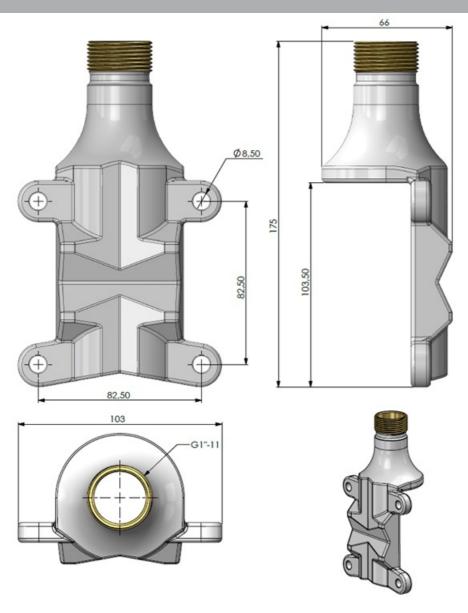

## PU-painted solid brass heavy duty pole bracket

- Heavy duty bracket for installation of Marine and Base Station Antennas on vertical or horizontal pole
- Made from PU powder coated solid brass for long term use at sea
- ullet Mounting vertically overhead or on side of poles Ø 38 75 mm or horizontally on side beams Ø 30 - 75 mm. Optionally mounting on wall with screws (not supplied)
- For all antennas with the 1" Revolving Nut Mounting System base
- Stainless steel hardware included

### MECHANICAL SPECIFICATIONS

| Color                   | White                                                                             |
|-------------------------|-----------------------------------------------------------------------------------|
| Weight                  | 1500 g (Hardware included)                                                        |
| Mounting                | On pole with supplied U-bolts                                                     |
| Mounting place          | On vertical or horizontal pole or rail (optionally on wall)                       |
| Mounting<br>Instruction | NOTE! 1" Revolving Nut Kit 10000-431 is not included!                             |
| Materials               | PU-painted solid brass and stainless steel                                        |
| For Antenna Types       | All Marine and Base Station Antennas with the 1" Revolving Nut<br>Mounting System |
| Dimension               | 175 x 103 x 66 mm                                                                 |
| 3.                      | Mounting System                                                                   |