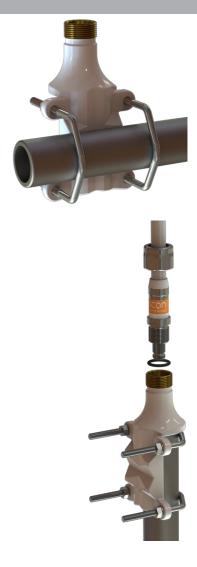

## PU-painted solid brass heavy duty pole bracket

- Heavy duty bracket for installation of Marine and Base Station Antennas on vertical or horizontal pole
- Made from PU powder coated solid brass for long term use at sea
- ullet Mounting vertically overhead or on side of poles Ø 38 75 mm or horizontally on side beams Ø 30 - 75 mm. Optionally mounting on wall with screws (not supplied)
- For all antennas with the 1" Revolving Nut Mounting System base
- Stainless steel hardware included

### MECHANICAL SPECIFICATIONS

| Color                   | White                                                                             |
|-------------------------|-----------------------------------------------------------------------------------|
| Weight                  | 1500 g (Hardware included)                                                        |
| Mounting                | On pole with supplied U-bolts                                                     |
| Mounting place          | On vertical or horizontal pole or rail (optionally on wall)                       |
| Mounting<br>Instruction | NOTE! 1" Revolving Nut Kit 10000-431 is not included!                             |
| Materials               | PU-painted solid brass and stainless steel                                        |
| For Antenna Types       | All Marine and Base Station Antennas with the 1" Revolving Nut<br>Mounting System |
| Dimension               | 175 x 103 x 66 mm                                                                 |
| 3.                      | Mounting System                                                                   |