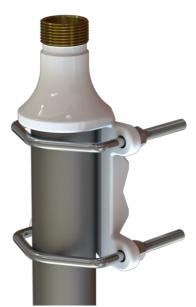

## PU-painted solid brass heavy duty pole bracket

- Heavy duty bracket for installation of Marine and Base Station Antennas on vertical or horizontal pole
- Made from PU powder coated solid brass for long term use at sea
- ullet Mounting vertically overhead or on side of poles Ø 38 75 mm or horizontally on side beams Ø 30 - 75 mm. Optionally mounting on wall with screws (not supplied)
- For all antennas with the 1" Revolving Nut Mounting System base
- Stainless steel hardware included

### MECHANICAL SPECIFICATIONS

| Color                   | White                                                                             |
|-------------------------|-----------------------------------------------------------------------------------|
| Weight                  | 1500 g (Hardware included)                                                        |
| Mounting                | On pole with supplied U-bolts                                                     |
| Mounting place          | On vertical or horizontal pole or rail (optionally on wall)                       |
| Mounting<br>Instruction | NOTE! 1" Revolving Nut Kit 10000-431 is not included!                             |
| Materials               | PU-painted solid brass and stainless steel                                        |
| For Antenna Types       | All Marine and Base Station Antennas with the 1" Revolving Nut<br>Mounting System |
| Dimension               | 175 x 103 x 66 mm                                                                 |
| 3.                      | Mounting System                                                                   |