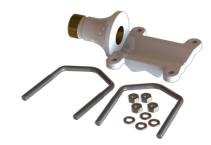

## PU-painted solid brass heavy duty pole bracket

- Heavy duty bracket for installation of Marine and Base Station Antennas on vertical or horizontal pole
- Made from PU powder coated solid brass for long term use at sea
- ullet Mounting vertically overhead or on side of poles Ø 38 75 mm or horizontally on side beams Ø 30 - 75 mm. Optionally mounting on wall with screws (not supplied)
- For all antennas with the 1" Revolving Nut Mounting System base
- Stainless steel hardware included

### MECHANICAL SPECIFICATIONS

| Color                   | White                                                                             |
|-------------------------|-----------------------------------------------------------------------------------|
| Weight                  | 1500 g (Hardware included)                                                        |
| Mounting                | On pole with supplied U-bolts                                                     |
| Mounting place          | On vertical or horizontal pole or rail (optionally on wall)                       |
| Mounting<br>Instruction | NOTE! 1" Revolving Nut Kit 10000-431 is not included!                             |
| Materials               | PU-painted solid brass and stainless steel                                        |
| For Antenna Types       | All Marine and Base Station Antennas with the 1" Revolving Nut<br>Mounting System |
| Dimension               | 175 x 103 x 66 mm                                                                 |
| 3.                      | Mounting System                                                                   |