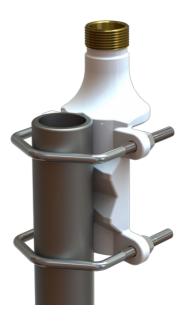

## PU-painted solid brass heavy duty pole bracket

- Heavy duty bracket for installation of Marine and Base Station Antennas on vertical or horizontal pole
- Made from PU powder coated solid brass for long term use at sea
- ullet Mounting vertically overhead or on side of poles Ø 38 75 mm or horizontally on side beams Ø 30 - 75 mm. Optionally mounting on wall with screws (not supplied)
- For all antennas with the 1" Revolving Nut Mounting System base
- Stainless steel hardware included

### MECHANICAL SPECIFICATIONS

| Color                   | White                                                                             |
|-------------------------|-----------------------------------------------------------------------------------|
| Weight                  | 1500 g (Hardware included)                                                        |
| Mounting                | On pole with supplied U-bolts                                                     |
| Mounting place          | On vertical or horizontal pole or rail (optionally on wall)                       |
| Mounting<br>Instruction | NOTE! 1" Revolving Nut Kit 10000-431 is not included!                             |
| Materials               | PU-painted solid brass and stainless steel                                        |
| For Antenna Types       | All Marine and Base Station Antennas with the 1" Revolving Nut<br>Mounting System |
| Dimension               | 175 x 103 x 66 mm                                                                 |
| 3.                      | Mounting System                                                                   |