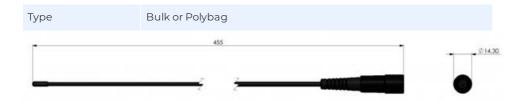

#### MECHANICAL SPECIFICATIONS

| Color                    | Black                             |
|--------------------------|-----------------------------------|
| Height                   | Approx. 455 mm                    |
| Weight                   | 20 g                              |
| Mounting Place           | On Icom transceivers              |
| Materials                | POM, PE, Titanium alloy and brass |
| Operating<br>Temperature | -40C to +70C                      |
| Connector                | Icom style SMA-connector          |

### PACKAGING INFORMATION