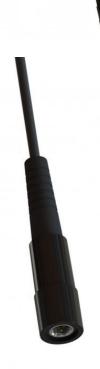

# PT144-164 1/4 (ICOM-SMA)

Flexible full 1/4 λ TITANIUM alloy portable whip antenna with ICOM style SMA connector

Flexible full 1/4  $\lambda$  TITANIUM alloy portable whip antenna with integrated Icom style SMA connector, made for use on ICOM portable transceivers

• TITANIUM ALLOY RADIATING ELEMENT

#### MECHANICAL SPECIFICATIONS

| Color                    | Black                             |
|--------------------------|-----------------------------------|
| Height                   | Approx. 455 mm                    |
| Weight                   | 20 g                              |
| Mounting Place           | On Icom transceivers              |
| Materials                | POM, PE, Titanium alloy and brass |
| Operating<br>Temperature | -40C to +70C                      |
| Connector                | Icom style SMA-connector          |