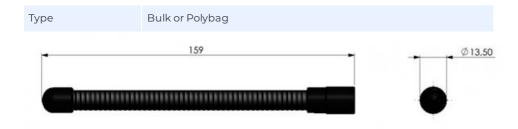

### MECHANICAL SPECIFICATIONS

| Color                    | Black                    |
|--------------------------|--------------------------|
| Height                   | Approx. 159 mm           |
| Weight                   | 26 g                     |
| Mounting Place           | On Icom transceivers     |
| Materials                | POM, PE, steel and brass |
| Operating<br>Temperature | -40C to +70C             |
| Connector                | Icom SMA style connector |

### PACKAGING INFORMATION