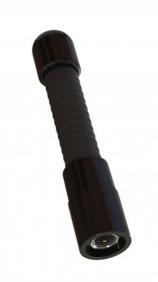

# HE460 (ICOM-SMA)

Flexible Helical whip antenna with ICOM style SMA connector

Flexible Helical whip antenna with integrated Icom SMA style connector, made for use on ICOM portable transceivers

#### MECHANICAL SPECIFICATIONS

| Color                    | Black                    |
|--------------------------|--------------------------|
| Height                   | Approx. 69 mm            |
| Weight                   | 18 g                     |
| Mounting Place           | On Icom transceivers     |
| Materials                | POM, PE, steel and brass |
| Operating<br>Temperature | -40C to +70C             |
| Connector                | Icom SMA style connector |