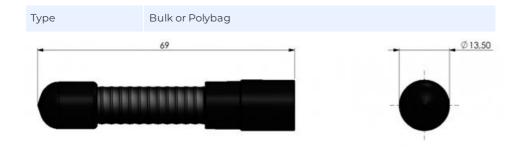

#### MECHANICAL SPECIFICATIONS

| Color                    | Black                    |
|--------------------------|--------------------------|
| Height                   | Approx. 69 mm            |
| Weight                   | 18 g                     |
| Mounting Place           | On Icom transceivers     |
| Materials                | POM, PE, steel and brass |
| Operating<br>Temperature | -40C to +70C             |
| Connector                | Icom SMA style connector |

## PACKAGING INFORMATION