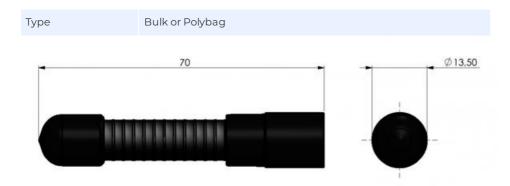

# PACKAGING INFORMATION

### MECHANICAL SPECIFICATIONS

| Color                    | Black                    |
|--------------------------|--------------------------|
| Height                   | Approx. 70 mm            |
| Weight                   | 18 g                     |
| Mounting Place           | On Icom transceivers     |
| Materials                | POM, PE, steel and brass |
| Operating<br>Temperature | -40C to +70C             |
| Connector                | Icom SMA style connector |