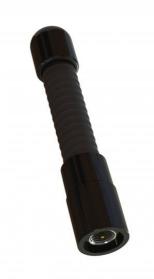

# HE445 (ICOM-SMA)

Flexible Helical whip antenna with ICOM style SMA connector

Flexible Helical whip antenna with integrated Icom SMA style connector, made for use on ICOM portable transceivers

### MECHANICAL SPECIFICATIONS

| Color                    | Black                    |
|--------------------------|--------------------------|
| Height                   | Approx. 70 mm            |
| Weight                   | 18 g                     |
| Mounting Place           | On Icom transceivers     |
| Materials                | POM, PE, steel and brass |
| Operating<br>Temperature | -40C to +70C             |
| Connector                | Icom SMA style connector |