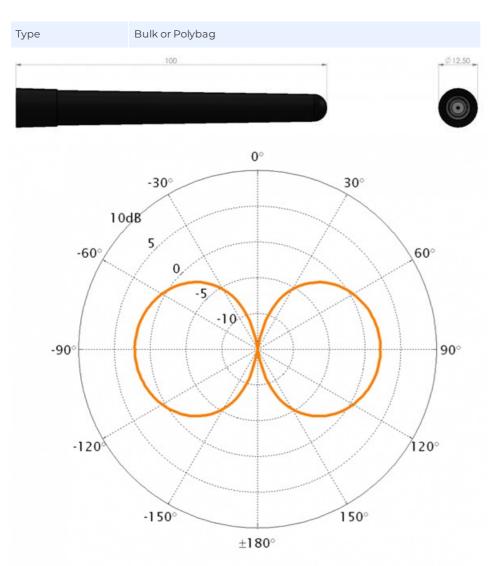

### PACKAGING INFORMATION

SCAN ANTENNA A/S | LITERBUEN 15 | 2740 SKOVLUNDE | DENMARK | +45 +454333 1620 Disclaimer: Here you find all products for a complete antenna system. One-stop supplier with focus on high quality products produced in EU. No matter which type of antenna you are searching for, you will find it here. Every effort has been made to ensure the accuracy of the information in this product sheet. Scan Antenna reserves the right to introduce changes to this information without notice. All rights reserved.

#### MECHANICAL SPECIFICATIONS

| Color          | Black                        |
|----------------|------------------------------|
| Height         | 100 mm                       |
| Weight         | 10 g                         |
| Mounting Place | On modems etc.               |
| Materials      | PE, copper, brass and Teflon |
| Connector      | SMA-male                     |

### **ELECTRICAL SPECIFICATIONS**

| Frequency        | 1850 - 1990 MHz (GSM1900, DECT) |
|------------------|---------------------------------|
| Bandwidth        | 140 MHz                         |
| Impedance        | 50 ohm                          |
| Vswr             | < 2.0 @ f.res.                  |
| Polarisation     | Vertical                        |
| Gain             | 0 dBd, 2.1 dBi                  |
| Max. Input Power | 10 W                            |