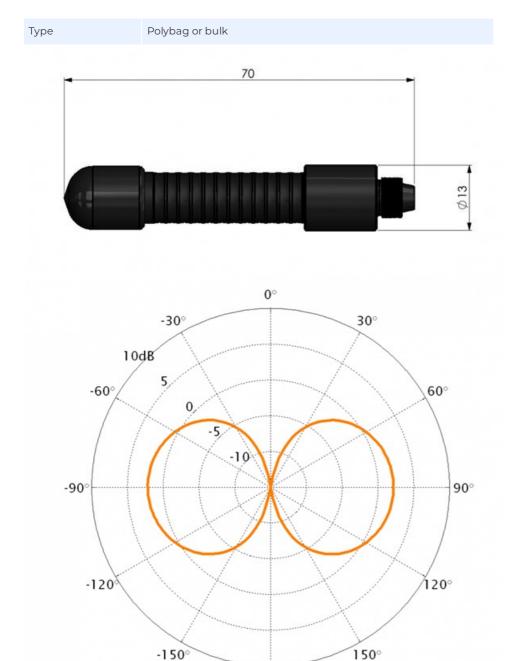

#### **ELECTRICAL SPECIFICATIONS**

| Frequency        | 380 - 410 MHz (TETRA) |
|------------------|-----------------------|
| Bandwidth        | 30 MHz                |
| Impedance        | 50 ohm                |
| Vswr             | < 2.0 @ f.res.        |
| Polarisation     | Vertical              |
| Gain             | 0 dBd, 2.1 dBi        |
| Max. Input Power | 50 W                  |

### MECHANICAL SPECIFICATIONS

| Color                    | Black                    |
|--------------------------|--------------------------|
| Height                   | Approx. 74 mm            |
| Weight                   | 20 g                     |
| Mounting Place           | On transceivers etc.     |
| Materials                | POM, PE, steel and brass |
| Operating<br>Temperature | -40C to +70C             |
| Connector                | FME-female               |

#### PACKAGING INFORMATION

 $\pm 180^{\circ}$