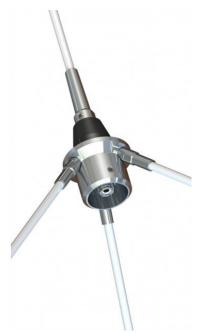

# GP60-500 1/4 X 0DB

Full length factory tuned Ground Plane Antenna

- Full omni-directional radiation pattern
- Factory tuned to customer specified frequency
- NO GROUNDPLANE NEEDED

### MECHANICAL SPECIFICATIONS

| Color                    | White                                                                      |
|--------------------------|----------------------------------------------------------------------------|
| Height                   | Max. 2200 mm (dep. on frequency)                                           |
| Weight                   | 1100 g                                                                     |
| Mounting                 | On pole Ø 38 mm (Not supplied)                                             |
| Mounting Place           | On tower etc.                                                              |
| Materials                | Chrome plated brass and PU-painted glass-fibre radiator and radials Ø 8 mm |
| Operating<br>Temperature | -40C to +70C                                                               |
| Connector                | UHF-female                                                                 |
| Cable                    | No cable supplied                                                          |
| Ingress Protection       | IP66                                                                       |