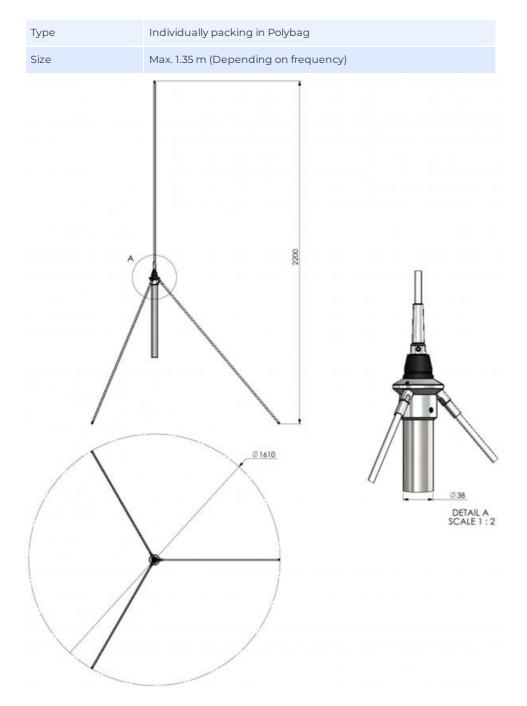

### MECHANICAL SPECIFICATIONS

| Color                    | White                                                                      |
|--------------------------|----------------------------------------------------------------------------|
| Height                   | Max. 2200 mm (dep. on frequency)                                           |
| Weight                   | 1100 g                                                                     |
| Mounting                 | On pole Ø 38 mm (Not supplied)                                             |
| Mounting Place           | On tower etc.                                                              |
| Materials                | Chrome plated brass and PU-painted glass-fibre radiator and radials Ø 8 mm |
| Operating<br>Temperature | -40C to +70C                                                               |
| Connector                | UHF-female                                                                 |
| Cable                    | No cable supplied                                                          |
| Ingress Protection       | IP66                                                                       |

### PACKAGING INFORMATION

SCAN ANTENNA A/S | LITERBUEN 15 | 2740 SKOVLUNDE | DENMARK | +45 +454333 1620 Disclaimer: Here you find all products for a complete antenna system. One-stop supplier with focus on high quality products produced in EU. No matter which type of antenna you are searching for, you will find it here. Every effort has been made to ensure the accuracy of the information in this product sheet. Scan Antenna reserves the right to introduce changes to this information without notice. All rights reserved.