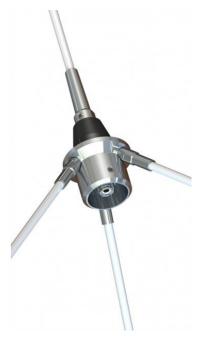

# GP60-500 1/4 0DB

Full length Customer tuneable Ground Plane Antenna

- Full omni-directional radiation pattern
- Tuneable by cutting elements (Cutting Table included)
- NO GROUNDPLANE NEEDED

### MECHANICAL SPECIFICATIONS

| Color                    | White                                                                            |
|--------------------------|----------------------------------------------------------------------------------|
| Height                   | Approx. 2200 mm (@ 60 MHz)                                                       |
| Weight                   | 1100 g                                                                           |
| Mounting                 | On pole Ø 38 mm (Not supplied)                                                   |
| Mounting Place           | On tower etc.                                                                    |
| Materials                | Chrome plated solid brass and PU-painted glass-fibre radiator and radials Ø 8 mm |
| Operating<br>Temperature | -40C to +70C                                                                     |
| Connector                | UHF-female                                                                       |
| Cable                    | No cable supplied                                                                |
| Ingress Protection       | IP66                                                                             |