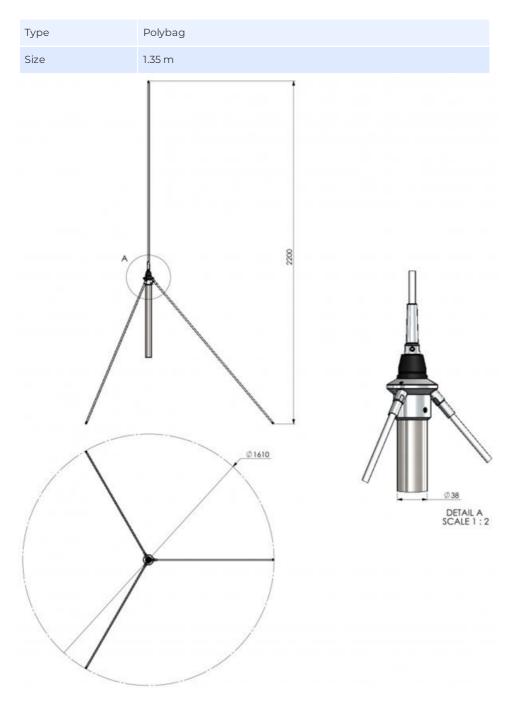

### MECHANICAL SPECIFICATIONS

| Color                    | White                                                                            |
|--------------------------|----------------------------------------------------------------------------------|
| Height                   | Approx. 2200 mm (@ 60 MHz)                                                       |
| Weight                   | 1100 g                                                                           |
| Mounting                 | On pole Ø 38 mm (Not supplied)                                                   |
| Mounting Place           | On tower etc.                                                                    |
| Materials                | Chrome plated solid brass and PU-painted glass-fibre radiator and radials Ø 8 mm |
| Operating<br>Temperature | -40C to +70C                                                                     |
| Connector                | UHF-female                                                                       |
| Cable                    | No cable supplied                                                                |
| Ingress Protection       | IP66                                                                             |

### PACKAGING INFORMATION

SCAN ANTENNA A/S | LITERBUEN 15 | 2740 SKOVLUNDE | DENMARK | +45 +454333 1620 Disclaimer: Here you find all products for a complete antenna system. One-stop supplier with focus on high quality products produced in EU. No matter which type of antenna you are searching for, you will find it here. Every effort has been made to ensure the accuracy of the information in this product sheet. Scan Antenna reserves the right to introduce changes to this information without notice. All rights reserved.