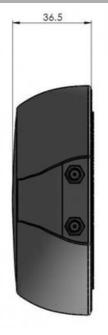

## **MECHANICAL SPECIFICATIONS**

| Color                    | White                                   |
|--------------------------|-----------------------------------------|
| Weight                   | 170 g                                   |
| Diameter                 | Ø 111 mm                                |
| Mounting                 | Magnetic or with supplied adhesive tape |
| Mounting Place           | On steel roof etc                       |
| Mounting<br>Instruction  | Included                                |
| Height above roof        | 36.5 mm                                 |
| Materials                | ASA, PCB, brass and PTFE                |
| Operating<br>Temperature | -40°C to +70°C                          |
| Connector                | SAT: SMA-female (Black coding)          |
| Connector2               | GPS: SMA-female (Blue coding)           |
| Ingress protection       | IP66                                    |