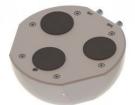

## **MECHANICAL SPECIFICATIONS**

| Color                    | White                                   |
|--------------------------|-----------------------------------------|
| Weight                   | 170 g                                   |
| Diameter                 | Ø 111 mm                                |
| Mounting                 | Magnetic or with supplied adhesive tape |
| Mounting Place           | On steel roof etc                       |
| Mounting<br>Instruction  | Included                                |
| Height above roof        | 36.5 mm                                 |
| Materials                | ASA, PCB, brass and PTFE                |
| Operating<br>Temperature | -40°C to +70°C                          |
| Connector                | SAT: SMA-female (Black coding)          |
| Connector2               | GPS: SMA-female (Blue coding)           |
| Ingress protection       | IP66                                    |