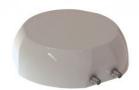

# Thuraya Passive Omni (Active GPS)

Low-profile magnetic and adhesive tape mounted antenna for Fleet-management use

The SCAN Antenna 60400 is a passive antenna for Thuraya Docking stations. It is compatible with SO, SG and XT handsets, the SM-2500 module and more. It requires no pointing towards satellite and the rugged design ensures a reliable performance in harsh conditions. The radome has a smooth surface and low loss properties

- Built-in filtered active GPS antenna
- Dual-band SAT/GPS antenna design
- Made for magnetic mounting on vehicle roofs (steel) and adhesive mounting on any surface

## **MECHANICAL SPECIFICATIONS**

| Color                    | White                                   |
|--------------------------|-----------------------------------------|
| Weight                   | 170 g                                   |
| Diameter                 | Ø 111 mm                                |
| Mounting                 | Magnetic or with supplied adhesive tape |
| Mounting Place           | On steel roof etc                       |
| Mounting<br>Instruction  | Included                                |
| Height above roof        | 36.5 mm                                 |
| Materials                | ASA, PCB, brass and PTFE                |
| Operating<br>Temperature | -40°C to +70°C                          |
| Connector                | SAT: SMA-female (Black coding)          |
| Connector2               | GPS: SMA-female (Blue coding)           |
| Ingress protection       | IP66                                    |