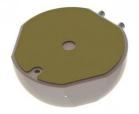

# Thuraya Passive Omni (Active GPS)

Low-profile magnetic and adhesive tape mounted antenna for Fleet-management use

The SCAN Antenna 60400 is a passive antenna for Thuraya Docking stations. It is compatible with SO, SG and XT handsets, the SM-2500 module and more. It requires no pointing towards satellite and the rugged design ensures a reliable performance in harsh conditions. The radome has a smooth surface and low loss properties

## **MECHANICAL SPECIFICATIONS**

| Color                    | White                                   |
|--------------------------|-----------------------------------------|
| Weight                   | 170 g                                   |
| Diameter                 | Ø 111 mm                                |
| Mounting                 | Magnetic or with supplied adhesive tape |
| Mounting Place           | On steel roof etc                       |
| Mounting<br>Instruction  | Included                                |
| Height above roof        | 36.5 mm                                 |
| Materials                | ASA, PCB, brass and PTFE                |
| Operating<br>Temperature | -40°C to +70°C                          |
| Connector                | SAT: SMA-female (Black coding)          |
| Connector2               | GPS: SMA-female (Blue coding)           |
| Ingress protection       | IP66                                    |