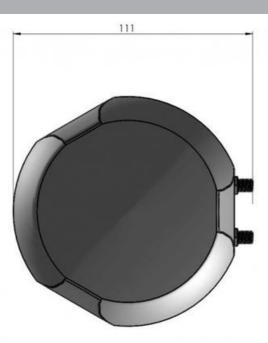

## **MECHANICAL SPECIFICATIONS**

| Color                    | White                                   |
|--------------------------|-----------------------------------------|
| Weight                   | 170 g                                   |
| Diameter                 | Ø 111 mm                                |
| Mounting                 | Magnetic or with supplied adhesive tape |
| Mounting Place           | On steel roof etc                       |
| Mounting<br>Instruction  | Included                                |
| Height above roof        | 36.5 mm                                 |
| Materials                | ASA, PCB, brass and PTFE                |
| Operating<br>Temperature | -40°C to +70°C                          |
| Connector                | SAT: SMA-female (Black coding)          |
| Connector2               | GPS: SMA-female (Blue coding)           |
| Ingress protection       | IP66                                    |