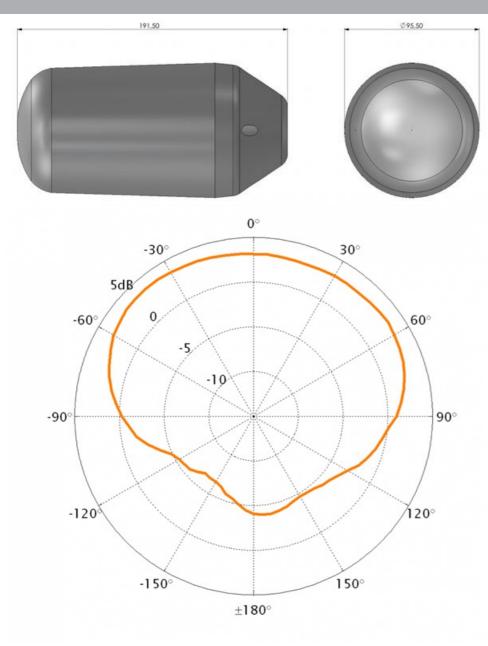

### **MECHANICAL SPECIFICATIONS**

| Color                    | White (non-glossy)                                                      |
|--------------------------|-------------------------------------------------------------------------|
| Height                   | 188 mm, 191.5 mm including mounting base                                |
| Weight                   | 300 g                                                                   |
| Diameter                 | Ø 95 mm                                                                 |
| Mounting                 | On US-style Mounting Brackets with 1"-14NF threaded stud (not supplied) |
| Mounting Place           | On marine vessel or landbased vehicle                                   |
| Materials                | ASA, PCB, copper and brass                                              |
| Operating<br>Temperature | -40°C to +70°C                                                          |
| Connector                | SAT: N-female                                                           |
| Connector2               | GPS: SMA-female                                                         |
| Cable                    | No cables supplied                                                      |
| Ingress protection       | IP68                                                                    |