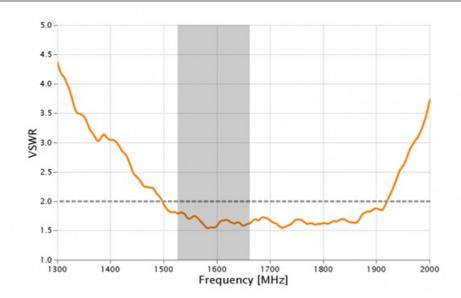

#### **ELECTRICAL SPECIFICATIONS**

| Frequency                    | 1525 - 1660.5 MHz, 1575.42 MHz |
|------------------------------|--------------------------------|
| Impedance                    | 50 ohm                         |
| Satellite System             | Thuraya, GPS                   |
| Polarisation                 | LHCP (SAT)                     |
| Axial ratio                  | < 6 dB (SAT)                   |
| Gain                         | 2 dBic                         |
| LNA Gain                     | 25 dB (GPS)                    |
| Noise Figure                 | 1.2 dB (GPS)                   |
| Supply voltage               | 3.0 - 5.5V DC (GPS)            |
| Current consumption, average | 20 mA                          |

Note: Cable loss below 3 dB is recommended.