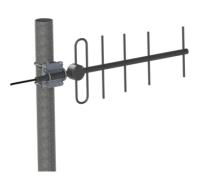

# Large Mast/Rail Aluminium Mounting Bracket

- Heavy duty bracket for installation of directional base station antennas on large vertical pole
- The bracket is mounted vertically overhead or on side of poles Ø 45 93 mm.
- ullet Can be used for other antenna types, horizontal pole mounting  $\emptyset$  25 50 mm.
- Made from diecast aluminium
- Stainless steel hardware included

### **MECHANICAL SPECIFICATIONS**

| Color             | Silver                                                  |
|-------------------|---------------------------------------------------------|
| Mounting          | On pole or rail with supplied U-bolts                   |
| Mounting place    | On vertical pole or rail with diameter Ø 45 - 93 mm.    |
| Materials         | Bracket: Diecast Aluminium<br>Hadrware: Stainless Steel |
| For Antenna Types | Directional antennas, Yagi and Dipole                   |
| Dimension         | 125 x 125 x 45 mm                                       |
| Weight            | 1050 g (Mounting Hardware included)                     |