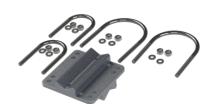

# Large Mast/Rail Aluminium Mounting Bracket

- Heavy duty bracket for installation of directional base station antennas on large vertical pole
- The bracket is mounted vertically overhead or on side of poles Ø 45 93 mm.
- ullet Can be used for other antenna types, horizontal pole mounting  $\emptyset$  25 50 mm.
- Made from diecast aluminium
- Stainless steel hardware included

### **MECHANICAL SPECIFICATIONS**

| Color             | Silver                                                  |
|-------------------|---------------------------------------------------------|
| Mounting          | On pole or rail with supplied U-bolts                   |
| Mounting place    | On vertical pole or rail with diameter Ø 45 - 93 mm.    |
| Materials         | Bracket: Diecast Aluminium<br>Hadrware: Stainless Steel |
| For Antenna Types | Directional antennas, Yagi and Dipole                   |
| Dimension         | 125 x 125 x 45 mm                                       |
| Weight            | 1050 g (Mounting Hardware included)                     |