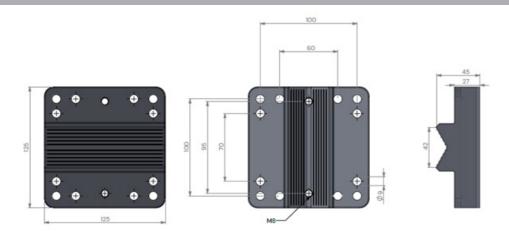

### **MECHANICAL SPECIFICATIONS**

| Color             | Silver                                                  |
|-------------------|---------------------------------------------------------|
| Mounting          | On pole or rail with supplied U-bolts                   |
| Mounting place    | On vertical pole or rail with diameter Ø 45 - 93 mm.    |
| Materials         | Bracket: Diecast Aluminium<br>Hadrware: Stainless Steel |
| For Antenna Types | Directional antennas, Yagi and Dipole                   |
| Dimension         | 125 x 125 x 45 mm                                       |
| Weight            | 1050 g (Mounting Hardware included)                     |