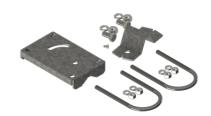

# Mounting Bracket with adjustable tilt

- Heavy duty bracket for installation of directional base station antennas on vertical
- For antenna boom diameter of Ø 30 35 mm.
- ullet The bracket is mounted vertically overhead or on side of poles Ø 25 65 mm.
- Up to 50 degrees tilt
- Can be used for other antenna types, vertical and horizontal pole mounting
- Made from galvanized iron
- Stainless steel hardware included

### MECHANICAL SPECIFICATIONS

| Color             | Silver                                                                |
|-------------------|-----------------------------------------------------------------------|
| Mounting          | On pole or rail with supplied U-bolts                                 |
| Mounting place    | On vertical pole or rail with diameter Ø 25 - 65 mm.                  |
| Materials         | Bracket: Galvanized Iron<br>Hardware: Stainless Steel                 |
| For Antenna Types | Directional antennas, Yagi and Dipole<br>Boom diameter of Ø30 - 35 mm |
| Dimension         | 150 x 95 x 26 mm                                                      |
| Weight            | 900 g (Mounting Hardware included)                                    |