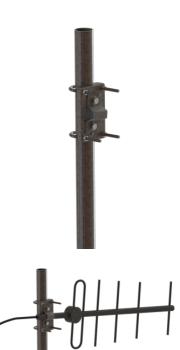

# Mounting Bracket with adjustable tilt

- Heavy duty bracket for installation of directional base station antennas on vertical
- For antenna boom diameter of Ø 30 35 mm.
- ullet The bracket is mounted vertically overhead or on side of poles Ø 25 65 mm.
- Up to 50 degrees tilt
- Can be used for other antenna types, vertical and horizontal pole mounting
- Made from galvanized iron
- Stainless steel hardware included

### MECHANICAL SPECIFICATIONS

| Color             | Silver                                                                |
|-------------------|-----------------------------------------------------------------------|
| Mounting          | On pole or rail with supplied U-bolts                                 |
| Mounting place    | On vertical pole or rail with diameter Ø 25 - 65 mm.                  |
| Materials         | Bracket: Galvanized Iron<br>Hardware: Stainless Steel                 |
| For Antenna Types | Directional antennas, Yagi and Dipole<br>Boom diameter of Ø30 - 35 mm |
| Dimension         | 150 x 95 x 26 mm                                                      |
| Weight            | 900 g (Mounting Hardware included)                                    |