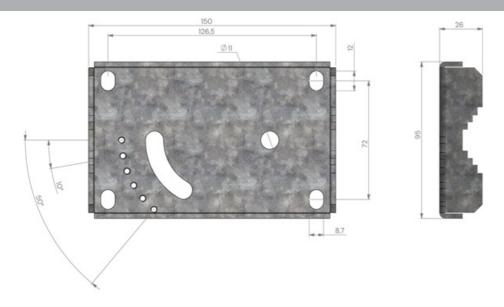

### MECHANICAL SPECIFICATIONS

| Color             | Silver                                                                |
|-------------------|-----------------------------------------------------------------------|
| Mounting          | On pole or rail with supplied U-bolts                                 |
| Mounting place    | On vertical pole or rail with diameter Ø 25 - 65 mm.                  |
| Materials         | Bracket: Galvanized Iron<br>Hardware: Stainless Steel                 |
| For Antenna Types | Directional antennas, Yagi and Dipole<br>Boom diameter of Ø30 - 35 mm |
| Dimension         | 150 x 95 x 26 mm                                                      |
| Weight            | 900 g (Mounting Hardware included)                                    |