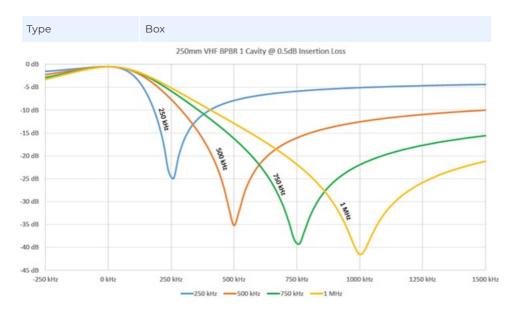

### ELECTRICAL SPECIFICATIONS

| Туре                   | VHF - Cavity Band Reject Filter                                                                                                                          |
|------------------------|----------------------------------------------------------------------------------------------------------------------------------------------------------|
| Frequency              | 136 - 175 MHz                                                                                                                                            |
| Insertion loss         | CR-2-250-1: 0.4 - 2.0 dB<br>CR-2-250-2: 0.8 - 4.0 dB<br>CR-2-250-3: 1.2 - 6.0 dB                                                                         |
| Maximum Input<br>Power | CR-2-250-1: 150 W @ 2.0 dB IL, 300 W @ 0.5 dB IL<br>CR-2-250-2: 150 W @ 4.0 dB IL, 300 W @ 1.0 dB IL<br>CR-2-250-3: 150 W @ 6.0 dB IL, 300 W @ 1.5 dB IL |
| Frequency Stability    | 1.5 ppm / °C                                                                                                                                             |
| VSWR                   | ≤ 1.5:1                                                                                                                                                  |
| Impedance              | 50 Ohm                                                                                                                                                   |