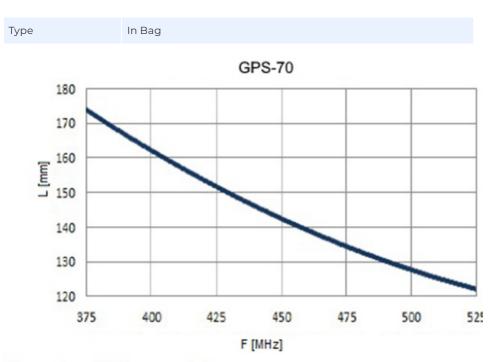

### PACKAGING INFORMATION

Measured on a Ø 500 mm ground plane

Scan-Antenna®

SCAN ANTENNA A/S | LITERBUEN 15 | 2740 SKOVLUNDE | DENMARK | +45 +454333 1620 Disclaimer: Here you find all products for a complete antenna system. One-stop supplier with focus on high quality products produced in EU. No matter which type of antenna you are searching for, you will find it here. Every effort has been made to ensure the accuracy of the information in this product sheet. Scan Antenna reserves the right to introduce changes to this information without notice. All rights reserved.