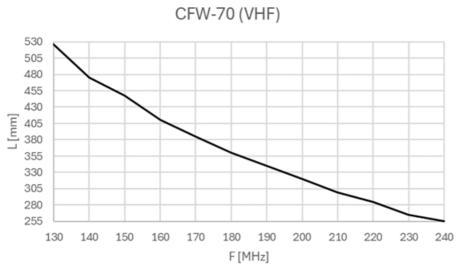

#### **MECHANICAL SPECIFICATIONS**

| Color                    | Black                                                                                        |
|--------------------------|----------------------------------------------------------------------------------------------|
| Length                   | Max. 600 mm                                                                                  |
| Weight                   | 300 g (including cable)                                                                      |
| Mounting Place           | Vehicle roof (Metalic surface)                                                               |
| Mounting Hole            | Ø 15.0 mm                                                                                    |
| Mounting<br>Instruction  | Antenna Whip must be cut to specified frequency. See cutting diagram.                        |
| Build-In Depth           | Approx. 12 mm                                                                                |
| Materials                | Stainless Steel, PE, ABS                                                                     |
| Operating<br>Temperature | -40 to +70°C                                                                                 |
| Connector                | Antenna Whip: M5 Base: FME-female                                                            |
| Cable                    | 5.0 m RG-58 FME-male to Open-End<br>BNC-male connector included (can be mounted on to cable) |
| Ingress Protection       | IP65 (When mounted)                                                                          |