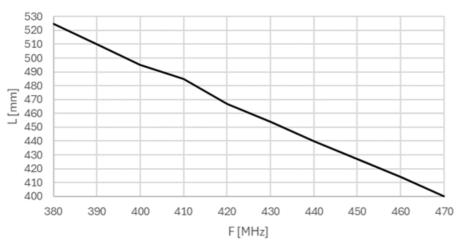

#### **MECHANICAL SPECIFICATIONS**

| Color                    | Black                                                                                        |
|--------------------------|----------------------------------------------------------------------------------------------|
| Length                   | Max. 600 mm                                                                                  |
| Weight                   | 300 g (including cable)                                                                      |
| Mounting Place           | Vehicle roof (Metalic surface)                                                               |
| Mounting Hole            | Ø 15.0 mm                                                                                    |
| Mounting<br>Instruction  | Antenna Whip must be cut to specified frequency. See cutting diagram.                        |
| Build-In Depth           | Approx. 12 mm                                                                                |
| Materials                | Stainless Steel, PE, ABS                                                                     |
| Operating<br>Temperature | -40 to +70°C                                                                                 |
| Connector                | Antenna Whip: M5 Base: FME-female                                                            |
| Cable                    | 5.0 m RG-58 FME-male to Open-End<br>BNC-male connector included (can be mounted on to cable) |
| Ingress Protection       | IP65 (When mounted)                                                                          |

# CFW-70 (UHF)

Measured on a 500 x 600 groundplane