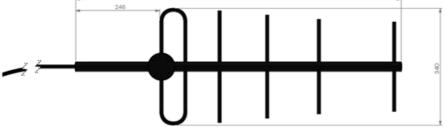

### UHF 400 MHz Five element Dual Yagi Antenna

BY70-Dual/TETRA is a 5-element Yagi array for indoor coverage UHF systems, ideal as donor antenna for indoor UHF systems

- Wideband Balun unit made of Polypropylene (PP).
- Radiating elements, supporting booms and adjoining metal castings are constructed in high quality aluminum to prevent corrosion.
- Narrow beam pattern, Very low sidelobes and high Front-To-Back ratio

### MECHANICAL SPECIFICATIONS

| Color                    | Black Grey (RAL7021)                                           |
|--------------------------|----------------------------------------------------------------|
| Dimensions               | 950 x 800 x 510 mm                                             |
| Weight                   | Approx. 5.3 kg (not including mount)                           |
| Mount Type               | Fixed Tube Bracket in Aluminium (included - approx. 1.0 kg)    |
| Mounting Place           | On tube (Ø 32- 65 mm, vertical or horisontal)                  |
| Wind Load                | 168 N @ 45 m/s (160 km/h)                                      |
| Materials                | Aluminum 6063-T5, PP and Brass                                 |
| Operating<br>Temperature | -40°C to +65°C                                                 |
| Connector                | Type N-female                                                  |
| Pigtail                  | Approx. 0.55 m RG213/U<br>Approx. 0.35 m Impedance Transformer |
| Serial Number            | On product label                                               |