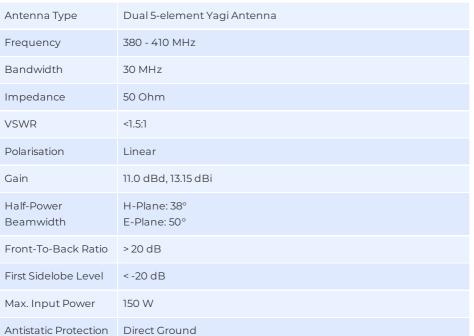

## Datasheet

# **BY70-Dual/TETRA**

### UHF 400 MHz Five element Dual Yagi Antenna

BY70-Dual/TETRA is a 5-element Yagi array for indoor coverage UHF systems, ideal as donor antenna for indoor UHF systems

- Wideband Balun unit made of Polypropylene (PP).
- Radiating elements, supporting booms and adjoining metal castings are constructed in high quality aluminum to prevent corrosion.
- Narrow beam pattern, Very low sidelobes and high Front-To-Back ratio







## Scan-Antenna

# 1/3

#### SCAN ANTENNA A/S | LITERBUEN 15 | 2740 SKOVLUNDE | DENMARK | +45 +454333 1620

Disclaimer: Here you find all products for a complete antenna system One-stop supplier with focus on high quality products produced in EU. No matter which type of antenna you are searching for, you will find it here. Every effort has been made to ensure the accuracy of the information in this product sheet. Scan Antenna reserves the right to introduce changes to this information without notice. All rights reserved.

### ELECTRICAL SPECIFICATIONS

## Datasheet

### MECHANICAL SPECIFICATIONS

| Color                    | Black Grey (RAL7021)                                           |
|--------------------------|----------------------------------------------------------------|
| Di