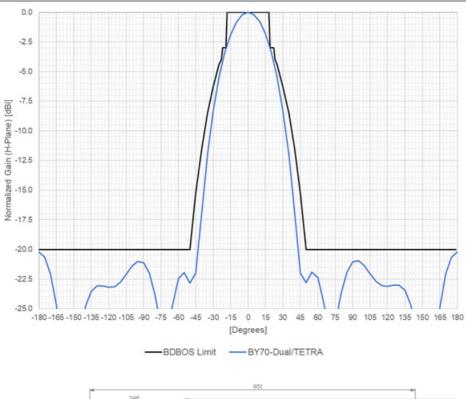

### UHF 400 MHz Five element Dual Yagi Antenna

BY70-Dual/TETRA is a 5-element Yagi array for indoor coverage UHF systems, ideal as donor antenna for indoor UHF systems

- Wideband Balun unit made of Polypropylene (PP).
- Radiating elements, supporting booms and adjoining metal castings are constructed in high quality aluminum to prevent corrosion.
- Narrow beam pattern, Very low sidelobes and high Front-To-Back ratio