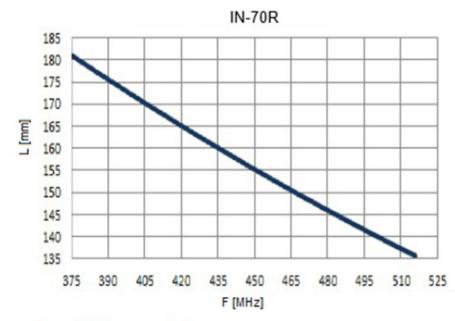

### **MECHANICAL SPECIFICATIONS**

| Color                    | Black chrome                                                          |
|--------------------------|-----------------------------------------------------------------------|
| Length                   | IN-70: 230 mm<br>IN-70R: 180 mm                                       |
| Weight                   | Approx. 300 g                                                         |
| Mounting Place           | Vehicle roof (Metalic surface)                                        |
| Mounting Hole            | Ø 11.0 mm                                                             |
| Mounting<br>Instructions | Antenna Whip must be cut to specified frequency. See cutting diagram. |
| Build-in Depth           | Approx. 12 mm                                                         |
| Materials                | ABS, chromed brass, chromed stainless steel and rubber                |
| Operating<br>Temperature | -40 to +70°C                                                          |
| Connector                | Antenna Whip: M10 Base: See "ORDERING INFO" (other types available)   |
| Cable                    | See "ORDERING INFO"                                                   |
| Ingress Protection       | IP65 (When mounted)                                                   |