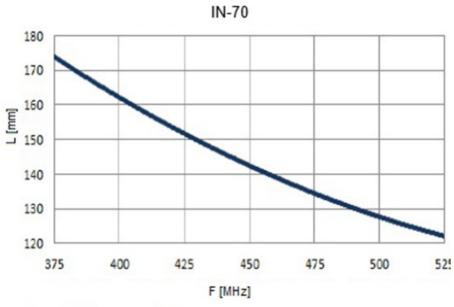

### **MECHANICAL SPECIFICATIONS**

| Color                    | Black chrome                                                          |
|--------------------------|-----------------------------------------------------------------------|
| Length                   | IN-70: 230 mm<br>IN-70R: 180 mm                                       |
| Weight                   | Approx. 300 g                                                         |
| Mounting Place           | Vehicle roof (Metalic surface)                                        |
| Mounting Hole            | Ø 11.0 mm                                                             |
| Mounting<br>Instructions | Antenna Whip must be cut to specified frequency. See cutting diagram. |
| Build-in Depth           | Approx. 12 mm                                                         |
| Materials                | ABS, chromed brass, chromed stainless steel and rubber                |
| Operating<br>Temperature | -40 to +70°C                                                          |
| Connector                | Antenna Whip: M10 Base: See "ORDERING INFO" (other types available)   |
| Cable                    | See "ORDERING INFO"                                                   |
| Ingress Protection       | IP65 (When mounted)                                                   |