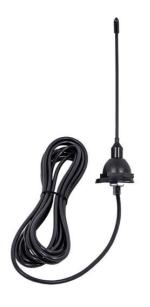

### UHF (375 - 512 MHz) 0 dBd Mobile Whip Antenna and Base Kit

The IN-70 series offers two whip and base combinations to be used for the UHF band, specifically 375 - 512 MHz.

With a meticulously constructed base made of ABS and black chromed brass, it is durable and strong.

All antenna whips are made of stainless steel, black chromed to withstand the harshest conditions.

- IN-70 Base and **¼**4 whip
- IN-70R Base and N/4 whip with a adjustable tilt

### **MECHANICAL SPECIFICATIONS**

| Color                    | Black chrome                                                          |
|--------------------------|-----------------------------------------------------------------------|
| Length                   | IN-70: 230 mm<br>IN-70R: 180 mm                                       |
| Weight                   | Approx. 300 g                                                         |
| Mounting Place           | Vehicle roof (Metalic surface)                                        |
| Mounting Hole            | Ø 11.0 mm                                                             |
| Mounting<br>Instructions | Antenna Whip must be cut to specified frequency. See cutting diagram. |
| Build-in Depth           | Approx. 12 mm                                                         |
| Materials                | ABS, chromed brass, chromed stainless steel and rubber                |
| Operating<br>Temperature | -40 to +70°C                                                          |
| Connector                | Antenna Whip: M10 Base: See "ORDERING INFO" (other types available)   |
| Cable                    | See "ORDERING INFO"                                                   |
| Ingress Protection       | IP65 (When mounted)                                                   |