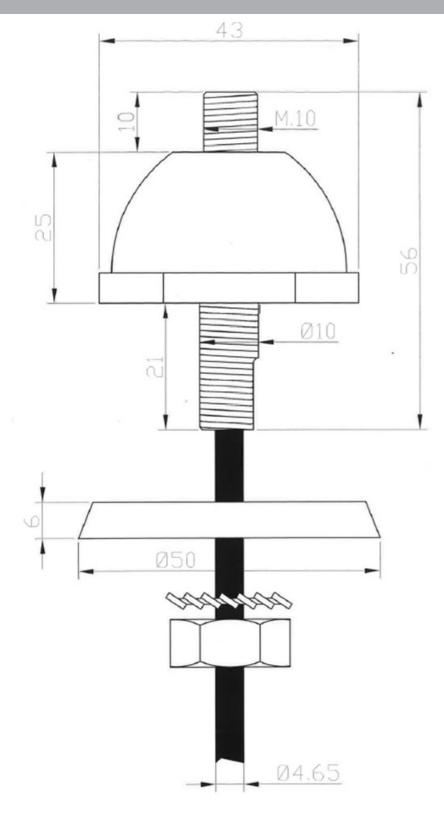

### **MECHANICAL SPECIFICATIONS**

| Color                    | Black chrome                                                          |
|--------------------------|-----------------------------------------------------------------------|
| Length                   | IN-70: 230 mm<br>IN-70R: 180 mm                                       |
| Weight                   | Approx. 300 g                                                         |
| Mounting Place           | Vehicle roof (Metalic surface)                                        |
| Mounting Hole            | Ø 11.0 mm                                                             |
| Mounting<br>Instructions | Antenna Whip must be cut to specified frequency. See cutting diagram. |
| Build-in Depth           | Approx. 12 mm                                                         |
| Materials                | ABS, chromed brass, chromed stainless steel and rubber                |
| Operating<br>Temperature | -40 to +70°C                                                          |
| Connector                | Antenna Whip: M10 Base: See "ORDERING INFO" (other types available)   |
| Cable                    | See "ORDERING INFO"                                                   |
| Ingress Protection       | IP65 (When mounted)                                                   |