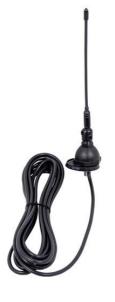

### UHF (375 - 512 MHz) 0 dBd Mobile Whip Antenna and Base Kit

The IN-70 series offers two whip and base combinations to be used for the UHF band, specifically 375 - 512 MHz.

With a meticulously constructed base made of ABS and black chromed brass, it is durable and strong.

All antenna whips are made of stainless steel, black chromed to withstand the harshest conditions.

- IN-70 Base and **¼**4 whip
- IN-70R Base and N/4 whip with a adjustable tilt

### **MECHANICAL SPECIFICATIONS**

| Color                    | Black chrome                                                          |
|--------------------------|-----------------------------------------------------------------------|
| Length                   | IN-70: 230 mm<br>IN-70R: 180 mm                                       |
| Weight                   | Approx. 300 g                                                         |
| Mounting Place           | Vehicle roof (Metalic surface)                                        |
| Mounting Hole            | Ø 11.0 mm                                                             |
| Mounting<br>Instructions | Antenna Whip must be cut to specified frequency. See cutting diagram. |
| Build-in Depth           | Approx. 12 mm                                                         |
| Materials                | ABS, chromed brass, chromed stainless steel and rubber                |
| Operating<br>Temperature | -40 to +70°C                                                          |
| Connector                | Antenna Whip: M10 Base: See "ORDERING INFO" (other types available)   |
| Cable                    | See "ORDERING INFO"                                                   |
| Ingress Protection       | IP65 (When mounted)                                                   |