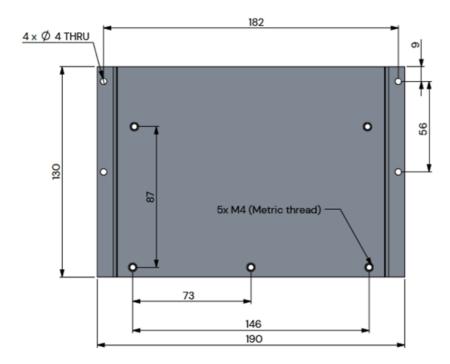

#### MECHANICAL SPECIFICATIONS

| Color             | Silver                                                                                                                    |
|-------------------|---------------------------------------------------------------------------------------------------------------------------|
| Dimensions        | 120 x 190 x 14 (Mounting Plate)                                                                                           |
| Weight            | 220 g                                                                                                                     |
| Materials         | Aluminium, Stainless Steel, PVC, Copper, Brass                                                                            |
| Connection        | Cable 1: N(m) to MCX-RA(m) RG316D Cable (200 mm) Cable 2: N(m) to MCX-RA(m) RG316D Cable (280 mm) Adapter: N(m) to MCX(f) |
| Mounting hardware | 4 PCS: M3 Torx 6 mm<br>5 PCS: M4 Torx 6 mm<br>5 PCS: M4 Split spring lock washer                                          |