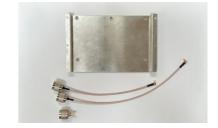

## Mounting kit for Motorola Repeater SLR 1000

- Mounting kit for Motorola SLR 1000 Repeater
- Mount MI-26 or MI-706 duplex filter inside the SLR 1000
- Duplex filters not included to be ordered separately
- Mounting plate and screws
- Jumper cables and adapter

#### MECHANICAL SPECIFICATIONS

| Color             | Silver                                                                                                                    |
|-------------------|---------------------------------------------------------------------------------------------------------------------------|
| Dimensions        | 120 x 190 x 14 (Mounting Plate)                                                                                           |
| Weight            | 220 g                                                                                                                     |
| Materials         | Aluminium, Stainless Steel, PVC, Copper, Brass                                                                            |
| Connection        | Cable 1: N(m) to MCX-RA(m) RG316D Cable (200 mm) Cable 2: N(m) to MCX-RA(m) RG316D Cable (280 mm) Adapter: N(m) to MCX(f) |
| Mounting hardware | 4 PCS: M3 Torx 6 mm<br>5 PCS: M4 Torx 6 mm<br>5 PCS: M4 Split spring lock washer                                          |