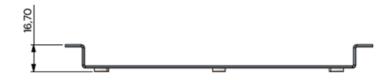

#### MECHANICAL SPECIFICATIONS

| Color             | Silver                                                                                                                    |
|-------------------|---------------------------------------------------------------------------------------------------------------------------|
| Dimensions        | 120 x 190 x 14 (Mounting Plate)                                                                                           |
| Weight            | 220 g                                                                                                                     |
| Materials         | Aluminium, Stainless Steel, PVC, Copper, Brass                                                                            |
| Connection        | Cable 1: N(m) to MCX-RA(m) RG316D Cable (200 mm) Cable 2: N(m) to MCX-RA(m) RG316D Cable (280 mm) Adapter: N(m) to MCX(f) |
| Mounting hardware | 4 PCS: M3 Torx 6 mm<br>5 PCS: M4 Torx 6 mm<br>5 PCS: M4 Split spring lock washer                                          |