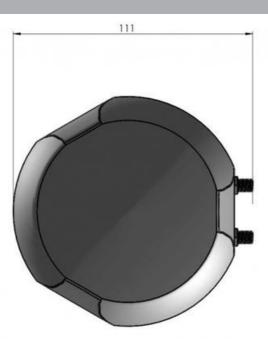

## **MECHANICAL SPECIFICATIONS**

| Color                    | White                                   |
|--------------------------|-----------------------------------------|
| Weight                   | 170 g                                   |
| Diameter                 | Ø 111 mm                                |
| Mounting                 | Magnetic or with supplied adhesive tape |
| Mounting Place           | On steel roof etc                       |
| Mounting<br>Instruction  | Included                                |
| Height above roof        | 36.5 mm                                 |
| Materials                | ASA, PCB, brass and PTFE                |
| Operating<br>Temperature | -40°C to +70°C                          |
| Connector 1              | SAT: SMA-female (Black coding)          |
| Connector 2              | GPS: SMA-female (Blue coding)           |
| Ingress protection       | IP66                                    |