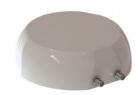

# Thuraya Passive Omni. (GPS)

Low-profile magnetic and adhesive tape mounted antenna for Fleet-management use

The Scan Antenna 60405 is a passive antenna for Thuraya Docking stations. It is compatible with SO, SG and XT handsets, the SM-2500 module, Thuraya T2M and more. It requires no pointing towards satellite and the rugged design ensures a reliable performance in harsh conditions. The radome has a smooth surface and low loss properties

- Built-in filtered passive GPS antenna
- Dual-band SAT/GPS antenna design
- Made for magnetic mounting on vehicle roofs (steel) and adhesive mounting on any surface

## **MECHANICAL SPECIFICATIONS**

| Color                    | White                                   |
|--------------------------|-----------------------------------------|
| Weight                   | 170 g                                   |
| Diameter                 | Ø 111 mm                                |
| Mounting                 | Magnetic or with supplied adhesive tape |
| Mounting Place           | On steel roof etc                       |
| Mounting<br>Instruction  | Included                                |
| Height above roof        | 36.5 mm                                 |
| Materials                | ASA, PCB, brass and PTFE                |
| Operating<br>Temperature | -40°C to +70°C                          |
| Connector 1              | SAT: SMA-female (Black coding)          |
| Connector 2              | GPS: SMA-female (Blue coding)           |
| Ingress protection       | IP66                                    |