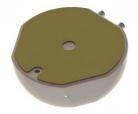

# Thuraya Passive Omni. (GPS)

Low-profile magnetic and adhesive tape mounted antenna for Fleet-management use

The Scan Antenna 60405 is a passive antenna for Thuraya Docking stations. It is compatible with SO, SG and XT handsets, the SM-2500 module, Thuraya T2M and more. It requires no pointing towards satellite and the rugged design ensures a reliable performance in harsh conditions. The radome has a smooth surface and low loss properties

## **MECHANICAL SPECIFICATIONS**

| Color                    | White                                   |
|--------------------------|-----------------------------------------|
| Weight                   | 170 g                                   |
| Diameter                 | Ø 111 mm                                |
| Mounting                 | Magnetic or with supplied adhesive tape |
| Mounting Place           | On steel roof etc                       |
| Mounting<br>Instruction  | Included                                |
| Height above roof        | 36.5 mm                                 |
| Materials                | ASA, PCB, brass and PTFE                |
| Operating<br>Temperature | -40°C to +70°C                          |
| Connector 1              | SAT: SMA-female (Black coding)          |
| Connector 2              | GPS: SMA-female (Blue coding)           |
| Ingress protection       | IP66                                    |