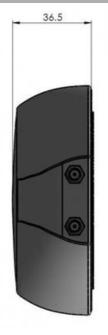

## **MECHANICAL SPECIFICATIONS**

| Color                    | White                                   |
|--------------------------|-----------------------------------------|
| Weight                   | 170 g                                   |
| Diameter                 | Ø 111 mm                                |
| Mounting                 | Magnetic or with supplied adhesive tape |
| Mounting Place           | On steel roof etc                       |
| Mounting<br>Instruction  | Included                                |
| Height above roof        | 36.5 mm                                 |
| Materials                | ASA, PCB, brass and PTFE                |
| Operating<br>Temperature | -40°C to +70°C                          |
| Connector 1              | SAT: SMA-female (Black coding)          |
| Connector 2              | GPS: SMA-female (Blue coding)           |
| Ingress protection       | IP66                                    |