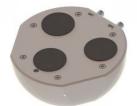

## **MECHANICAL SPECIFICATIONS**

| Color                    | White                                   |
|--------------------------|-----------------------------------------|
| Weight                   | 170 g                                   |
| Diameter                 | Ø 111 mm                                |
| Mounting                 | Magnetic or with supplied adhesive tape |
| Mounting Place           | On steel roof etc                       |
| Mounting<br>Instruction  | Included                                |
| Height above roof        | 36.5 mm                                 |
| Materials                | ASA, PCB, brass and PTFE                |
| Operating<br>Temperature | -40°C to +70°C                          |
| Connector 1              | SAT: SMA-female (Black coding)          |
| Connector 2              | GPS: SMA-female (Blue coding)           |
| Ingress protection       | IP66                                    |