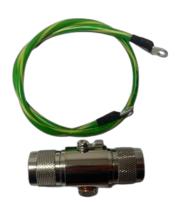

### Coaxial Surge Protector 230 VDC (0 - 6000 MHz)

Coaxial Surge Protector to use for repeaters and full duplex radios.

- Simple and easy to install
- Grounding cable included

| Туре              | Coaxial Surge Protector |
|-------------------|-------------------------|
| Frequency         | 0 - 6000 MHz            |
| Impedance         | 50 Ohm                  |
| VSWR              | <1.35:1                 |
| Discharge Voltage | 230 VDC                 |

#### **MECHANICAL SPECIFICATIONS**

| Color                    | Silver                                                                     |
|--------------------------|----------------------------------------------------------------------------|
| Dimensions               | 30 x 23 x 65 mm                                                            |
| Weight                   | 150 g                                                                      |
| Operating<br>Temperature | -40°C to +70°C                                                             |
| Connector                | See 'ORDERING INFORMATION'                                                 |
| Cable                    | Included (for grounding)                                                   |
| Mounting                 | Panel mounting option included for DES-LP17/18. With nut, seal and washer. |