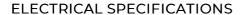

### Coaxial Surge Protector 230 VDC (0 - 6000 MHz)

Coaxial Surge Protector to use for repeaters and full duplex radios.

- Simple and easy to install
- Grounding cable included

| Туре              | Coaxial Surge Protector |
|-------------------|-------------------------|
| Frequency         | 0 - 6000 MHz            |
| Impedance         | 50 Ohm                  |
| VSWR              | <1.35:1                 |
| Discharge Voltage | 230 VDC                 |

#### **MECHANICAL SPECIFICATIONS**

| Color                    | Silver                                                                     |
|--------------------------|----------------------------------------------------------------------------|
| Dimensions               | 30 x 23 x 65 mm                                                            |
| Weight                   | 150 g                                                                      |
| Operating<br>Temperature | -40°C to +70°C                                                             |
| Connector                | See 'ORDERING INFORMATION'                                                 |
| Cable                    | Included (for grounding)                                                   |
| Mounting                 | Panel mounting option included for DES-LP17/18. With nut, seal and washer. |