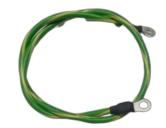

### Coaxial Surge Protector 230 VDC (0 - 6000 MHz)

Coaxial Surge Protector to use for repeaters and full duplex radios.

- Simple and easy to install
- Grounding cable included

| Туре              | Coaxial Surge Protector |
|-------------------|-------------------------|
| Frequency         | 0 - 6000 MHz            |
| Impedance         | 50 Ohm                  |
| VSWR              | <1.35:1                 |
| Discharge Voltage | 230 VDC                 |

#### **MECHANICAL SPECIFICATIONS**

| Color                    | Silver                                                                     |
|--------------------------|----------------------------------------------------------------------------|
| Dimensions               | 30 x 23 x 65 mm                                                            |
| Weight                   | 150 g                                                                      |
| Operating<br>Temperature | -40°C to +70°C                                                             |
| Connector                | See 'ORDERING INFORMATION'                                                 |
| Cable                    | Included (for grounding)                                                   |
| Mounting                 | Panel mounting option included for DES-LP17/18. With nut, seal and washer. |