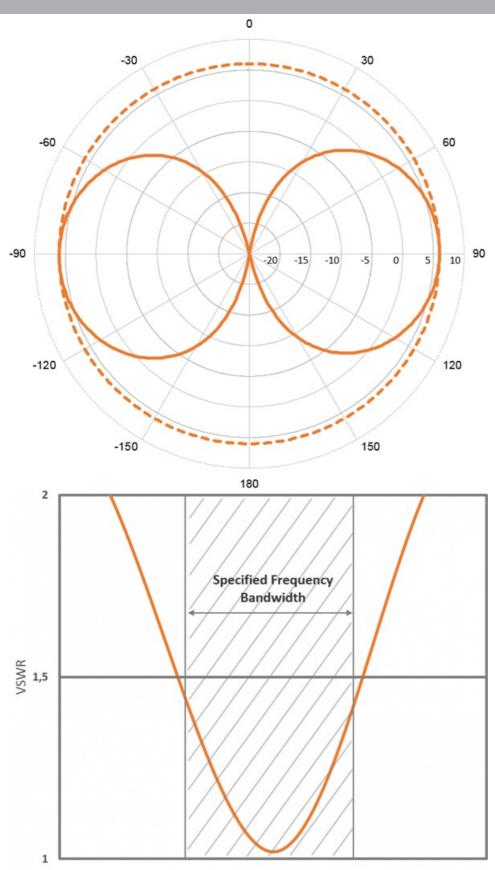

## **ELECTRICAL SPECIFICATIONS**

| Antenna Type          | 1/4 λ Ground Plane Antenna                                                                                          |
|-----------------------|---------------------------------------------------------------------------------------------------------------------|
| Frequency             | 30 - 500 MHz - Customer defined center frequency                                                                    |
| Bandwidth             | 3.0 MHz (30-50 MHz)<br>6.0 MHz (50-120 MHz)<br>12 MHz (120-400 MHz)<br>14 MHz (400-440 MHz)<br>15 MHz (440-500 MHz) |
| Impedance             | 50 Ohm                                                                                                              |
| VSWR                  | < 1.5:1                                                                                                             |
| Polarisation          | Vertical                                                                                                            |
| Gain                  | 0 dBd, 2.15 dBi                                                                                                     |
| Max. Input Power      | 30 W                                                                                                                |
| Antistatic Protection | Direct Ground                                                                                                       |