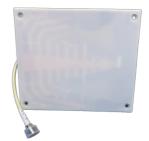

## Ceiling Mounted Low Profile DAS Antenna

Ultra low profile wide-band antenna covering the UHF band (350 to 500 MHz)

- For ceiling or wall mounting
- For non-conductive surfaces

#### MECHANICAL SPECIFICATIONS

| Color                  | White                             |
|------------------------|-----------------------------------|
| Dimensions (L x W x H) | 160 x 135 x 5 mm                  |
| Weight                 | 110 g                             |
| Mounting               | With four supplied screws         |
| Mounting Place         | On wall or ceiling                |
| Materials              | ABS, PCB, PE, Aluminum and copper |
| Connector              | Type N-female                     |
| Cable                  | White RG58 (0.25 m)               |