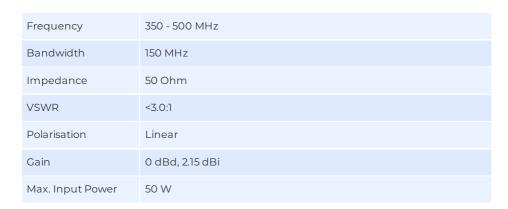

Datasheet

# CELL0305-1G

## Ceiling Mounted Low Profile DAS Antenna

Ultra low profile wide-band antenna covering the UHF band (350 to 500 MHz)

- For ceiling or wall mounting
- For non-conductive surfaces

### **ELECTRICAL SPECIFICATIONS**





#### MECHANICAL SPECIFICATIONS

| Color                  | White                             |
|------------------------|-----------------------------------|
| Dimensions (L x W x H) | 160 x 135 x 5 mm                  |
| Weight                 | 110 g                             |
| Mounting               | With four supplied screws         |
| Mounting Place         | On wall or ceiling                |
| Materials              | ABS, PCB, PE, Aluminum and copper |
| Connector              | Type N-female                     |
| Cable                  | White RG58 (0.25 m)               |

#### ORDERING INFORMATION

| CELL0305-1G Antenna in Box |
|----------------------------|
|----------------------------|