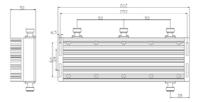

#### MECHANICAL SPECIFICATIONS

| Color                    | Black                         |
|--------------------------|-------------------------------|
| Dimension                | 262 x 50 x 116 mm (W x H x L) |
| Weight                   | 2.0 kg                        |
| Connector                | Type N-female                 |
| Serial no.               | On product label              |
| Operating<br>Temperature | -20° to +60°C                 |