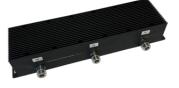

#### VHF 3 Channel Hybrid Combiner

VHF Hybrid Combiner covering 136 -175 MHz

- Combining three transmitters on one antenna.
- No tuning required. Full bandwidth.

#### MECHANICAL SPECIFICATIONS

| Color                    | Black                         |
|--------------------------|-------------------------------|
| Dimension                | 262 x 50 x 116 mm (W x H x L) |
| Weight                   | 2.0 kg                        |
| Connector                | Type N-female                 |
| Serial no.               | On product label              |
| Operating<br>Temperature | -20° to +60°C                 |