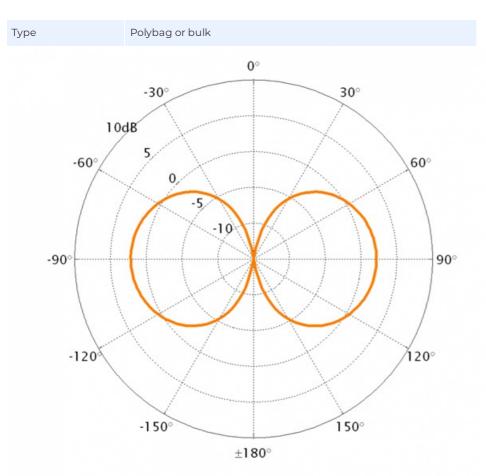

## **ELECTRICAL SPECIFICATIONS**

| Туре             | Helical 1/4 λ Antenna |
|------------------|-----------------------|
| Frequency        | 135 - 175 MHz         |
| Impedance        | 50 Ohm                |
| VSWR             | < 2.0 @ f.res.        |
| Gain             | 0 dBd, 2.1 dBi        |
| Polarisation     | Vertical              |
| Max. Input Power | 25 W                  |