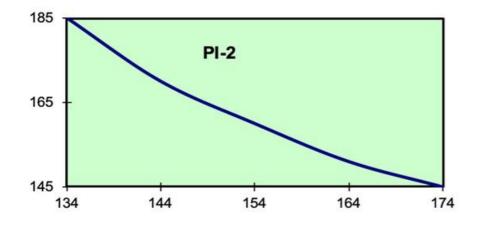

### Flexible Helical Whip Antenna (134 - 240 MHz)

Flexible Helical whip antenna, especially made for use on portable transceivers.

- Wide range of different connector options available to connect to various transceivers
- Designed for Private Mobile Radios (PMR), such as Teltronic, Motorola, etc. •
- Tunable to a specific frequency see cutting diagram