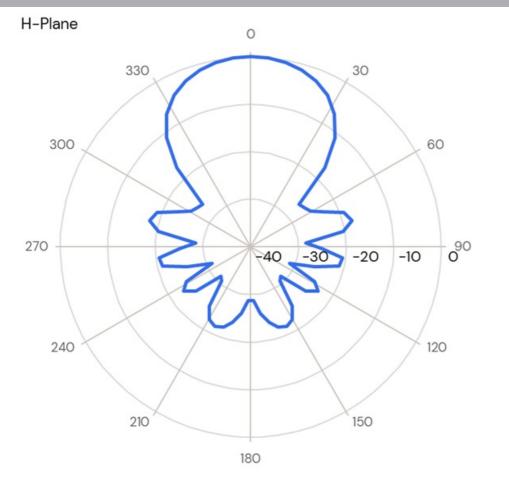

### **ELECTRICAL SPECIFICATIONS**

| Antenna Type            | 14-element Yagi Antenna         |
|-------------------------|---------------------------------|
| Frequency               | 660 - 800 MHz                   |
| Bandwidth               | 140 MHz                         |
| Impedance               | 50 Ohm                          |
| VSWR                    | <1.5:1                          |
| Polarisation            | Linear (Vertical or Horizontal) |
| Gain                    | 12 dBd, 14.15 dBi               |
| Half-Power<br>Beamwidth | E-Plane: 46°<br>H-Plane: 54°    |
| Front-To-Back Ratio     | > 20 dB                         |
| Max. Input Power        | 150 Watt                        |
| Antistatic Protection   | ТВА                             |