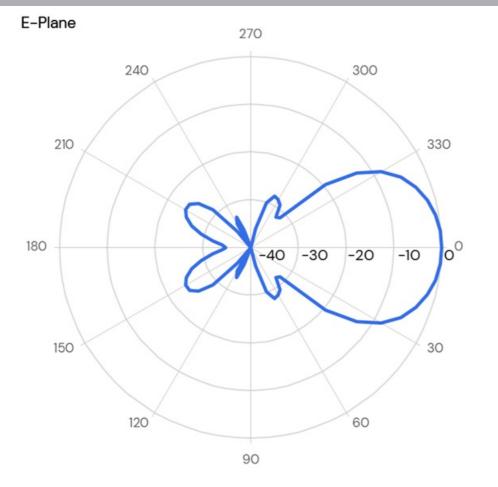

### **ELECTRICAL SPECIFICATIONS**

| Antenna Type            | 14-element Yagi Antenna         |
|-------------------------|---------------------------------|
| Frequency               | 660 - 800 MHz                   |
| Bandwidth               | 140 MHz                         |
| Impedance               | 50 Ohm                          |
| VSWR                    | <1.5:1                          |
| Polarisation            | Linear (Vertical or Horizontal) |
| Gain                    | 12 dBd, 14.15 dBi               |
| Half-Power<br>Beamwidth | E-Plane: 46°<br>H-Plane: 54°    |
| Front-To-Back Ratio     | > 20 dB                         |
| Max. Input Power        | 150 Watt                        |
| Antistatic Protection   | ТВА                             |