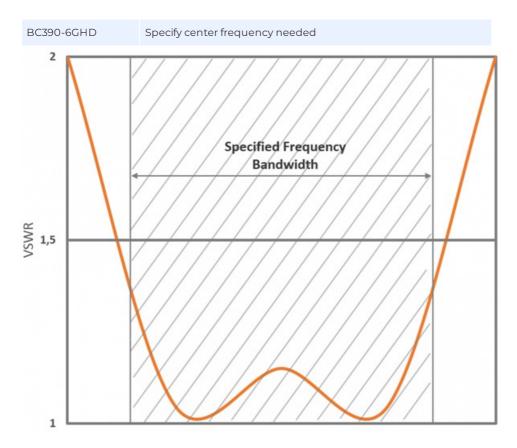

### **ELECTRICAL SPECIFICATIONS**

| Frequency               | 380 - 512 MHz - center frequency to be defined by customer |
|-------------------------|------------------------------------------------------------|
| Bandwidth               | 20 MHz                                                     |
| Impedance               | 50 Ohm                                                     |
| Vswr                    | < 1.5:1                                                    |
| Polarisation            | Vertical                                                   |
| Gain                    | 6 dBd, 8.15 dBi                                            |
| Radiation Pattern       | Omni Directional (Horizontal)                              |
| Half Power<br>Beamwidth | 18°                                                        |
| Electrical Beam-tilt    | 0°                                                         |
| Max. Input Power        | 150 W                                                      |
| Antistatic Protection   | Direct Ground                                              |