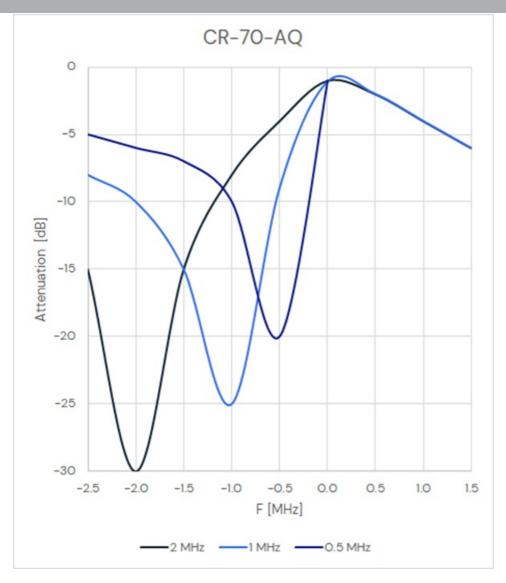

### **ELECTRICAL SPECIFICATIONS**

| Туре                   | UHF - Cavity reject filter              |
|------------------------|-----------------------------------------|
| Frequency              | 375 - 512 MHz                           |
| Maximum Input<br>Power | 150 Watts                               |
| Insertion loss         | 0.5 - 2.0 dB                            |
| Attenuation            | 0.5 - 2.0 dB (1.0 dB @ 1.0 MHz spacing) |
| VSWR                   | ≤ 1:1.5                                 |
| Impedance              | 50 Ohm                                  |
| Frequency Stability    | 9 ppm/°C (approx.)                      |