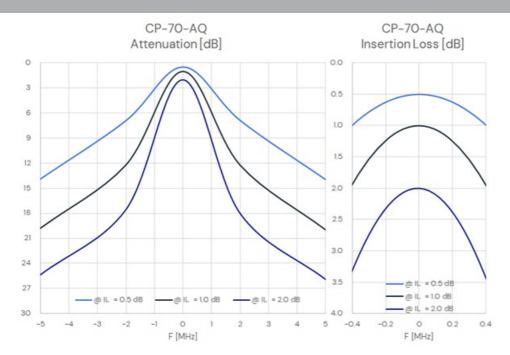

#### **ELECTRICAL SPECIFICATIONS**

| Туре                   | UHF - Single Cavity Band Pass Filter |
|------------------------|--------------------------------------|
| Frequency              | 375 - 512 MHz                        |
| Maximum Input<br>Power | 150 Watts                            |
| Insertion loss         | 0.5 - 2.0 dB                         |
| Attenuation            | See diagram                          |
| VSWR                   | ≤1:1.5                               |
| Impedance              | 50 Ohm                               |
| Frequency Stability    | 9 ppm/°C (approx.)                   |