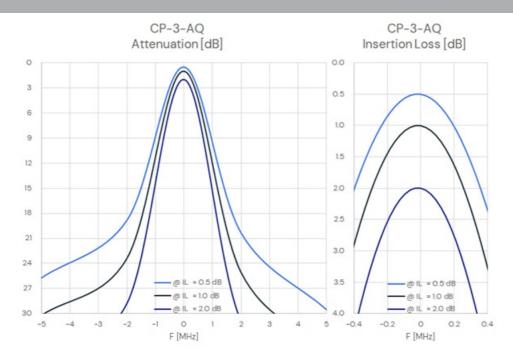

### **ELECTRICAL SPECIFICATIONS**

| Туре                   | FM - Single Cavity Band Pass Filter |
|------------------------|-------------------------------------|
| Frequency              | 88 - 108 MHz                        |
| Maximum Input<br>Power | 150 Watts                           |
| Insertion loss         | 0.5 - 2.0 dB                        |
| Attenuation            | See diagram                         |
| VSWR                   | ≤ 1:1.5                             |
| Impedance              | 50 Ohm                              |
| Frequency Stability    | 9 ppm/°C (approx.)                  |