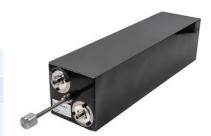

## MECHANICAL SPECIFICATIONS

| Color                    | Black Grey (RAL7021)            |
|--------------------------|---------------------------------|
| Dimension                | 15 x 15 x 100 cm + tuning screw |
| Weight                   | 6.0 kg                          |
| Operating<br>Temperature | -30°C to +60°C                  |
| Connector                | Type N-female                   |
| Serial no.               | On product label                |