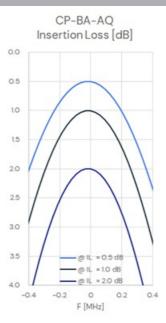

## **ELECTRICAL SPECIFICATIONS**

| Туре                   | AIR Band - Single Cavity Band Pass Filter |
|------------------------|-------------------------------------------|
| Frequency              | 108 - 136 MHz                             |
| Maximum Input<br>Power | 150 Watts                                 |
| Insertion loss         | 0.5 - 2.0 dB                              |
| Attenuation            | ТВА                                       |
| VSWR                   | ≤1:1.5                                    |
| Impedance              | 50 Ohm                                    |
| Frequency Stability    | 9 ppm/°C (approx.)                        |