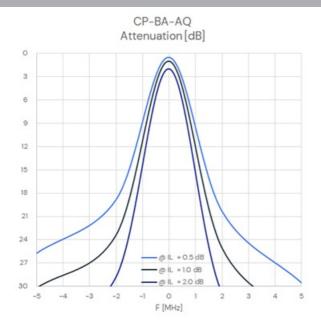

## **ELECTRICAL SPECIFICATIONS**

| Туре                   | AIR Band - Single Cavity Band Pass Filter |
|------------------------|-------------------------------------------|
| Frequency              | 108 - 136 MHz                             |
| Maximum Input<br>Power | 150 Watts                                 |
| Insertion loss         | 0.5 - 2.0 dB                              |
| Attenuation            | ТВА                                       |
| VSWR                   | ≤1:1.5                                    |
| Impedance              | 50 Ohm                                    |
| Frequency Stability    | 9 ppm/°C (approx.)                        |