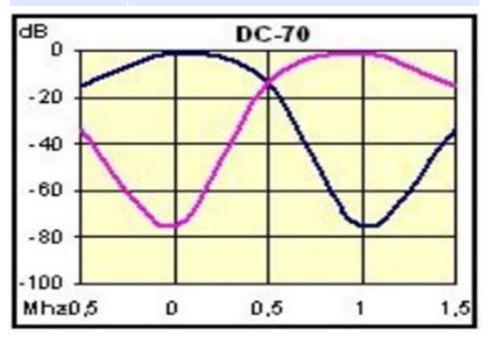

### **ELECTRICAL SPECIFICATIONS**

| Туре                      | UHF - Cavity Duplex Filter                                         |
|---------------------------|--------------------------------------------------------------------|
| Model                     | DC-70AQ - Four Cavities DC-70AQS - Six Cavities                    |
| Frequency                 | 380-512 MHz                                                        |
| Spacing                   | DC-70AQ: > 1.0 MHz<br>DC-70AQS: > 2.0 MHz                          |
| Insertion loss            | DC-70AQ: < 1.5 dB<br>DC-70AQS: < 2.0 dB                            |
| Isolation<br>(Suppresion) | DC-70AQ: Single channel ≥ 70dB<br>DC-70AQS: Single channel ≥ 80 dB |
| VSWR                      | ≤ 1:1.5                                                            |
| Impedance                 | 50 Ohm                                                             |
| Maximum Input<br>Power    | 150 Watts                                                          |
| Frequency Stability       | 0.9 ppm/°C (approx.)                                               |