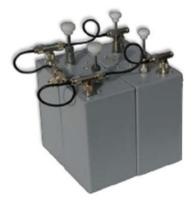

## UHF 450 MHz Cavity Duplex Filter

- High Power Cavity Duplex Filter
- For use in repeaters, full duplex radios and base stations.
- Four or six Cavities 150 mm (5 ") Cavity size.
- High Q Small Duplex Spacing
- Easy tuning.

### **ELECTRICAL SPECIFICATIONS**

| Туре                      | UHF - Cavity Duplex Filter                                         |
|---------------------------|--------------------------------------------------------------------|
| Model                     | DC-70AQ - Four Cavities DC-70AQS - Six Cavities                    |
| Frequency                 | 380-512 MHz                                                        |
| Spacing                   | DC-70AQ: > 1.0 MHz<br>DC-70AQS: > 2.0 MHz                          |
| Insertion loss            | DC-70AQ: < 1.5 dB<br>DC-70AQS: < 2.0 dB                            |
| Isolation<br>(Suppresion) | DC-70AQ: Single channel ≥ 70dB<br>DC-70AQS: Single channel ≥ 80 dB |
| VSWR                      | ≤ 1:1.5                                                            |
| Impedance                 | 50 Ohm                                                             |
| Maximum Input<br>Power    | 150 Watts                                                          |
| Frequency Stability       | 0.9 ppm/°C (approx.)                                               |