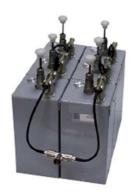

## UHF 450 MHz Cavity Duplex Filter

- High Power Cavity Duplex Filter
- For use in repeaters, full duplex radios and base stations.
- Four or six Cavities 150 mm (5 ") Cavity size.
- High Q Small Duplex Spacing
- Easy tuning.

### **ELECTRICAL SPECIFICATIONS**

| Туре                      | UHF - Cavity Duplex Filter                                         |
|---------------------------|--------------------------------------------------------------------|
| Model                     | DC-70AQ - Four Cavities DC-70AQS - Six Cavities                    |
| Frequency                 | 380-512 MHz                                                        |
| Spacing                   | DC-70AQ: > 1.0 MHz<br>DC-70AQS: > 2.0 MHz                          |
| Insertion loss            | DC-70AQ: < 1.5 dB<br>DC-70AQS: < 2.0 dB                            |
| Isolation<br>(Suppresion) | DC-70AQ: Single channel ≥ 70dB<br>DC-70AQS: Single channel ≥ 80 dB |
| VSWR                      | ≤ 1:1.5                                                            |
| Impedance                 | 50 Ohm                                                             |
| Maximum Input<br>Power    | 150 Watts                                                          |
| Frequency Stability       | 0.9 ppm/°C (approx.)                                               |