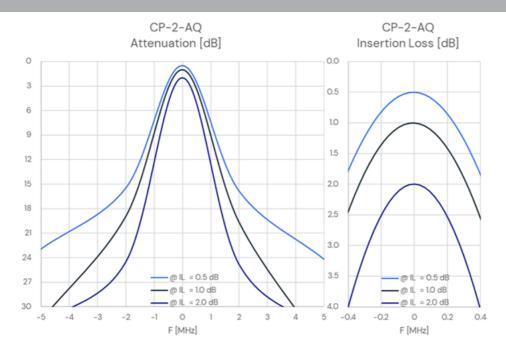

#### **ELECTRICAL SPECIFICATIONS**

| Туре                   | VHF - Cavity Band Pass Filter |
|------------------------|-------------------------------|
| Frequency              | 136 - 174 MHz                 |
| Maximum Input<br>Power | 150 Watts                     |
| Insertion loss         | ≤ 0.5 - 2.0 dB                |
| Attenuation            | See diagram                   |
| VSWR                   | ≤1:1.5                        |
| Impedance              | 50 Ohm                        |