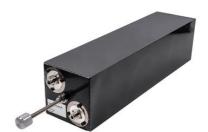

# CP-2-150

#### VHF 150 MHz 150 Watts Cavity Band Pass Filter

- For use in repeaters and full duplex radios.
- Single cavity.
- Easy tuning.

### **MECHANICAL SPECIFICATIONS**

| Color                    | Black Grey (RAL7021)           |
|--------------------------|--------------------------------|
| Dimension                | 15 x 15 x 60 cm + tuning screw |
| Weight                   | 3.5 kg                         |
| Operating<br>Temperature | -30°C to +60°C                 |
| Connector                | Type N-female                  |
| Serial no.               | On product label               |