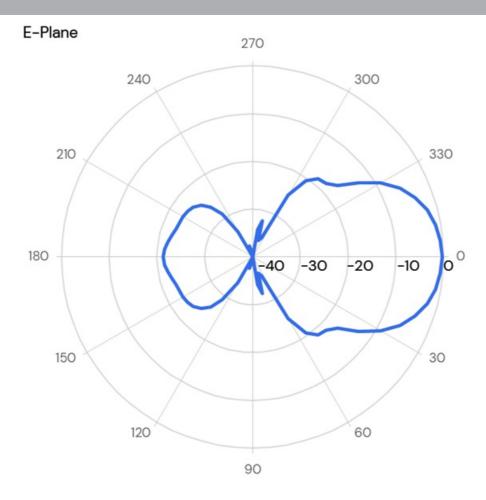

### **ELECTRICAL SPECIFICATIONS**

| Antenna Type            | 10-element Yagi Antenna           |
|-------------------------|-----------------------------------|
| Frequency               | T: 380 - 430 MHz<br>400 - 475 MHz |
| Bandwidth               | T: 50 MHz<br>75 MHz               |
| Impedance               | 50 Ohm                            |
| VSWR                    | <1.5:1                            |
| Polarisation            | Linear (Vertical or Horizontal)   |
| Gain                    | 12 dBd, 14.15 dBi                 |
| Half-Power<br>Beamwidth | E-Plane: 46°<br>H-Plane: 52°      |
| Front-To-Back Ratio     | > 18 dB                           |
| Max. Input Power        | 150 Watt                          |
| Antistatic Protection   | Direct Ground                     |