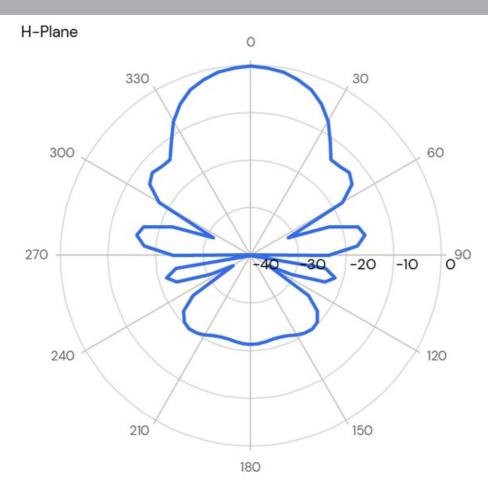

### **ELECTRICAL SPECIFICATIONS**

| Antenna Type            | 10-element Yagi Antenna           |
|-------------------------|-----------------------------------|
| Frequency               | T: 380 - 430 MHz<br>400 - 475 MHz |
| Bandwidth               | T: 50 MHz<br>75 MHz               |
| Impedance               | 50 Ohm                            |
| VSWR                    | <1.5:1                            |
| Polarisation            | Linear (Vertical or Horizontal)   |
| Gain                    | 12 dBd, 14.15 dBi                 |
| Half-Power<br>Beamwidth | E-Plane: 46°<br>H-Plane: 52°      |
| Front-To-Back Ratio     | > 18 dB                           |
| Max. Input Power        | 150 Watt                          |
| Antistatic Protection   | Direct Ground                     |