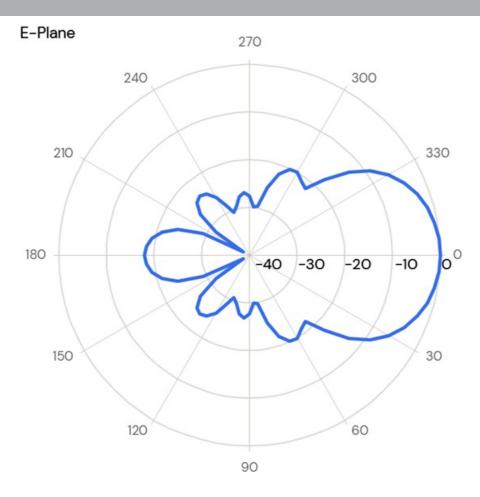

## **ELECTRICAL SPECIFICATIONS**

| Antenna Type            | 7-element Yagi Antenna            |
|-------------------------|-----------------------------------|
| Frequency               | T: 380 - 430 MHz<br>400 - 475 MHz |
| Bandwidth               | T: 50 MHz<br>75 MHz               |
| Impedance               | 50 Ohm                            |
| VSWR                    | <1.5:1                            |
| Polarisation            | Linear (Vertical or Horizontal)   |
| Gain                    | 10 dBd, 12.15 dBi                 |
| Half-Power<br>Beamwidth | E-Plane: 46°<br>H-Plane: 52°      |
| Front-To-Back Ratio     | > 18 dB                           |
| Max. Input Power        | 150 Watt                          |
| Antistatic Protection   | Direct Ground                     |