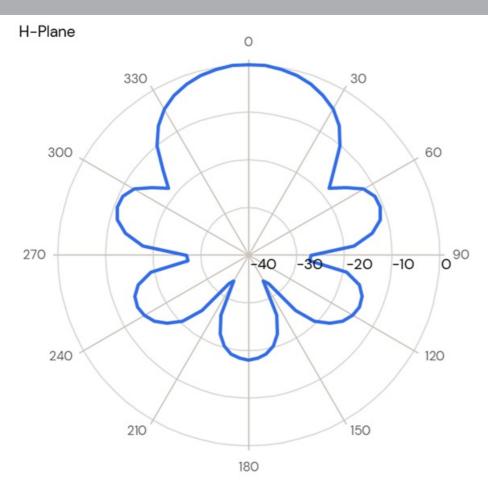

## **ELECTRICAL SPECIFICATIONS**

| Antenna Type            | 7-element Yagi Antenna            |
|-------------------------|-----------------------------------|
| Frequency               | T: 380 - 430 MHz<br>400 - 475 MHz |
| Bandwidth               | T: 50 MHz<br>75 MHz               |
| Impedance               | 50 Ohm                            |
| VSWR                    | <1.5:1                            |
| Polarisation            | Linear (Vertical or Horizontal)   |
| Gain                    | 10 dBd, 12.15 dBi                 |
| Half-Power<br>Beamwidth | E-Plane: 46°<br>H-Plane: 52°      |
| Front-To-Back Ratio     | > 18 dB                           |
| Max. Input Power        | 150 Watt                          |
| Antistatic Protection   | Direct Ground                     |