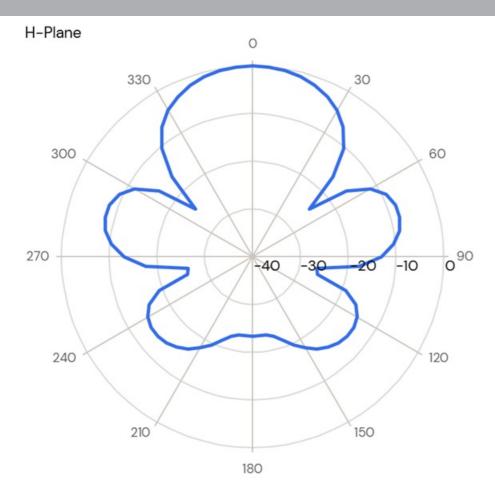

#### **ELECTRICAL SPECIFICATIONS**

| Antenna Type            | 5-element Yagi Antenna,                                                     |
|-------------------------|-----------------------------------------------------------------------------|
| Frequency               | S: 136 -144 MHz<br>L: 144 - 160 MHz<br>H: 160- 175 MHz<br>HH: 174 - 188 MHz |
| Bandwidth               | S: 8 MHz<br>L: 16 MHz<br>H: 15 MHz<br>HH: 14 MHz                            |
| Impedance               | 50 Ohm                                                                      |
| VSWR                    | <1.5:1                                                                      |
| Polarisation            | Linear (Vertical or Horizontal)                                             |
| Gain                    | 8 dBd, 10.15 dBi                                                            |
| Half-Power<br>Beamwidth | E-Plane: 54°<br>H-Plane: 72°                                                |
| Front-To-Back Ratio     | >18 dB                                                                      |
| Max. Input Power        | 150 Watt                                                                    |
| Antistatic Protection   | Direct Ground                                                               |