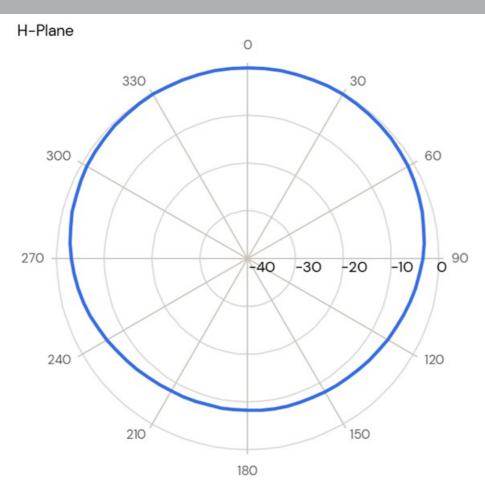

### **ELECTRICAL SPECIFICATIONS**

| Antenna Type            | 2-element Yagi Antenna                                    |
|-------------------------|-----------------------------------------------------------|
| Frequency               | L: 136 - 156 MHz<br>H: 154 - 175 MHz<br>HH: 174 - 188 MHz |
| Bandwidth               | L: 20 MHz<br>H: 21 MHz<br>HH: 14 MHz                      |
| Impedance               | 50 Ohm                                                    |
| VSWR                    | <1.5:1                                                    |
| Polarisation            | Linear (Vertical or Horizontal)                           |
| Gain                    | 3.0 dBd, 5.15 dBi                                         |
| Half-Power<br>Beamwidth | E-Plane: 74°<br>H-Plane: 172°                             |
| Front-To-Back Ratio     | >16 dB                                                    |
| Max. Input Power        | 150 Watt                                                  |
| Antistatic Protection   | Direct Ground                                             |