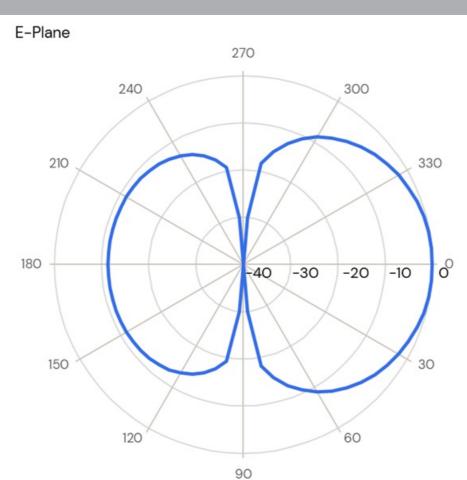

### **ELECTRICAL SPECIFICATIONS**

| Antenna Type            | 2-element Yagi Antenna                                    |
|-------------------------|-----------------------------------------------------------|
| Frequency               | L: 136 - 156 MHz<br>H: 154 - 175 MHz<br>HH: 174 - 188 MHz |
| Bandwidth               | L: 20 MHz<br>H: 21 MHz<br>HH: 14 MHz                      |
| Impedance               | 50 Ohm                                                    |
| VSWR                    | <1.5:1                                                    |
| Polarisation            | Linear (Vertical or Horizontal)                           |
| Gain                    | 3.0 dBd, 5.15 dBi                                         |
| Half-Power<br>Beamwidth | E-Plane: 74°<br>H-Plane: 172°                             |
| Front-To-Back Ratio     | >16 dB                                                    |
| Max. Input Power        | 150 Watt                                                  |
| Antistatic Protection   | Direct Ground                                             |