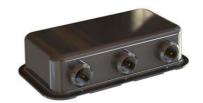

# Splitter 868

# Low profile 2-way Splitter

This antenna splitter is used to connect two 868 MHz antennas, easily and simply

- SMD design
- Includes three FME-female to SMA-female adapters

#### **MECHANICAL SPECIFICATIONS**

| Color                    | Silver                                                            |
|--------------------------|-------------------------------------------------------------------|
| Weight                   | 60 g                                                              |
| Mounting                 | Adhesive pad Bolt-on (screws not included)                        |
| Mounting Place           | Inside                                                            |
| Materials                | Tin plated steel, pcb, brass, Teflon and PE                       |
| Operating<br>Temperature | -40C to +70C                                                      |
| Connector                | FME-male (All 3 ports) FME-female to SMA-female adapters included |
| Dimension                | 80 x 45 x 20 mm                                                   |
| Serial no.               | On product label                                                  |