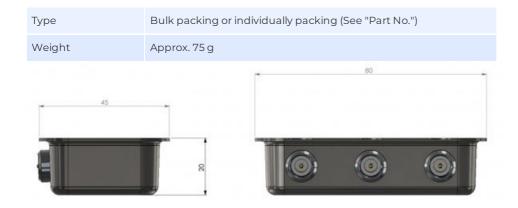

## PACKAGING INFORMATION

#### **MECHANICAL SPECIFICATIONS**

| Color                    | Silver                                                            |
|--------------------------|-------------------------------------------------------------------|
| Weight                   | 60 g                                                              |
| Mounting                 | Adhesive pad Bolt-on (screws not included)                        |
| Mounting Place           | Inside                                                            |
| Materials                | Tin plated steel, pcb, brass, Teflon and PE                       |
| Operating<br>Temperature | -40C to +70C                                                      |
| Connector                | FME-male (All 3 ports) FME-female to SMA-female adapters included |
| Dimension                | 80 x 45 x 20 mm                                                   |
| Serial no.               | On product label                                                  |