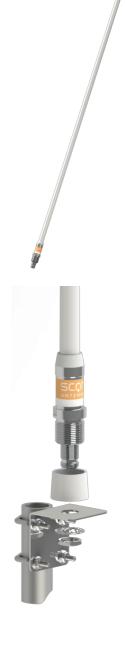

## 3 dBd IoT Fibreglass Antenna (860-930 MHz)

- Especially madefor LPWAN applications
- Supports 868 and 915 MHz
- ISM, LoRa, Sigfox and M-Bus
- Full omni-directional radiation pattern
- No groundplane needed

#### **MECHANICAL SPECIFICATIONS**

| Color                    | White and chrome                                                                     |
|--------------------------|--------------------------------------------------------------------------------------|
| Height                   | 1000 mm                                                                              |
| Weight                   | Approx. 450 g                                                                        |
| Mounting                 | On 1" threaded pole (G1"-11 thread) with Revolving Nut Kit or on optionally brackets |
| Mounting Place           | On mast or deck                                                                      |
| Materials                | PU-painted glassfibre, copper, PTFE, PE and chromed brass                            |
| Survival Wind Speed      | 55 m/s (125 mph)                                                                     |
| Operating<br>Temperature | -55C to +70C (IEC 60068-2-1, IEC 60068-2-2)                                          |
| Connector                | N-female                                                                             |
| Cable                    | No cable supplied                                                                    |
| Ingress Protection       | IP66                                                                                 |
| Vibration                | IEC 60068-2-6, IEC 60068-2-64                                                        |
| Serial no.               | On product label                                                                     |