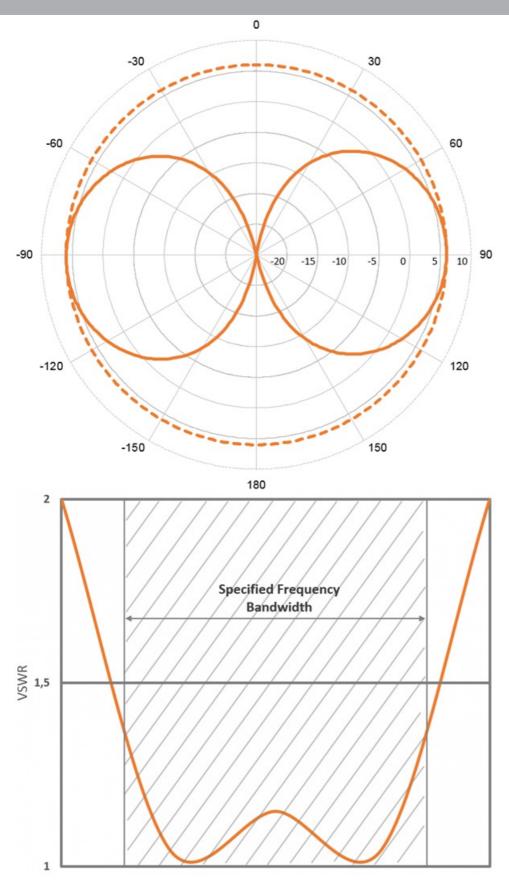

## 3 dBd IoT Fibreglass Antenna (860-930 MHz)

- Especially madefor LPWAN applications
- Supports 868 and 915 MHz
- ISM, LoRa, Sigfox and M-Bus
- Full omni-directional radiation pattern
- No groundplane needed

#### **ELECTRICAL SPECIFICATIONS**

| Frequency             | 860 - 930 MHz  |
|-----------------------|----------------|
| Bandwidth             | 70 MHz         |
| Impedance             | 50 ohm         |
| Vswr                  | < 1.5:1        |
| Polarisation          | Vertical       |
| Gain                  | 3 dBd, 5.1 dBi |
| Max. Input Power      | 200 W          |
| Antistatic Protection | Direct Ground  |