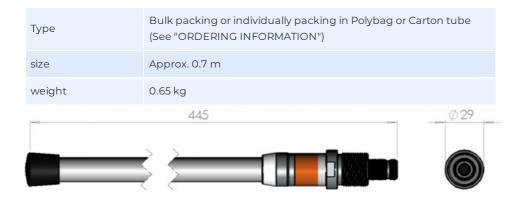

## **MECHANICAL SPECIFICATIONS**

| Color                    | White and chrome                                                                     |
|--------------------------|--------------------------------------------------------------------------------------|
| Height                   | 445 mm                                                                               |
| Weight                   | Approx. 450 g                                                                        |
| Mounting                 | On 1" threaded pole (G1"-11 thread) with Revolving Nut Kit or on optionally brackets |
| Mounting Place           | On mast or deck                                                                      |
| Materials                | PU-painted glassfibre, copper, PTFE, PE and chrome plated solid brass                |
| Survival Wind Speed      | 55 m/s (125 mph)                                                                     |
| Operating<br>Temperature | -55C to +70C (IEC 60068-2-1, IEC 60068-2-2)                                          |
| Connector                | N-female                                                                             |
| Cable                    | No cable supplied                                                                    |
| Ingress Protection       | IP66                                                                                 |
| Vibration                | IEC 60068-2-6, IEC 60068-2-64                                                        |
| Serial no.               | On product label                                                                     |

## ORDERING INFORMATION

| P/N | 24009-002 (Antenna only - in Carton tube)                                                                            |
|-----|----------------------------------------------------------------------------------------------------------------------|
| P/N | If 1" Revolving Nut Kit is needed together with antenna: Change above listed P/N to xxxxx-432 for kit in Carton tube |

## PACKAGING INFORMATION

Datasheet

Printed: 4/21/2025

Datasheet