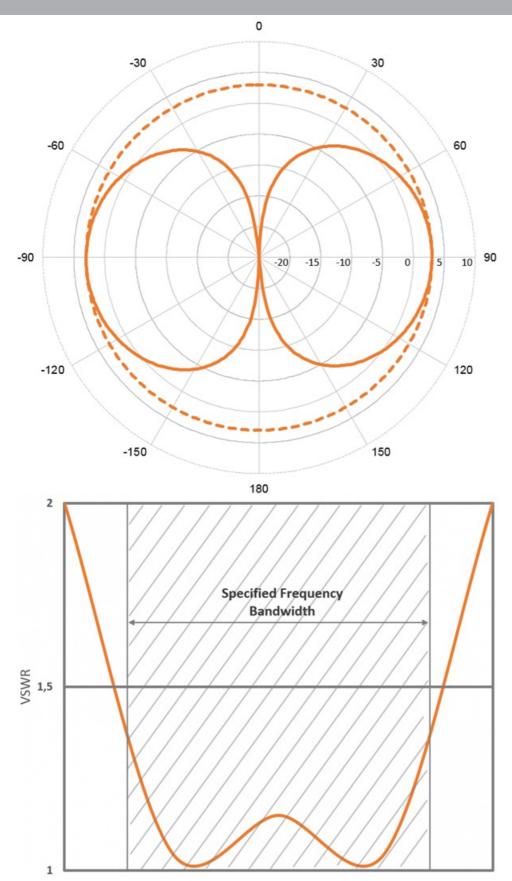

## **ELECTRICAL SPECIFICATIONS**

| Frequency             | 860 - 930 MHz  |
|-----------------------|----------------|
| Bandwidth             | 70 MHz         |
| Impedance             | 50 ohm         |
| Vswr                  | < 1.5          |
| Polarisation          | Vertical       |
| Gain                  | 0 dBd, 2.1 dBi |
| Max. Input Power      | 200 W          |
| Antistatic Protection | Direct Ground  |