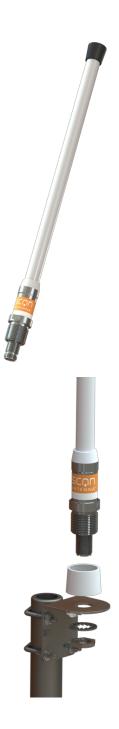

## 0 dBd IoT Fibreglass Antenna (860-930 MHz)

- Especially made for LPWAN applications
- Supports 868 and 915 MHz
- ISM, LoRa, Sigfox and M-Bus
- End-fed 1/2 λ coaxial dipole antenna design
- Full omni-directional radiation pattern
- No groundplane needed

## **MECHANICAL SPECIFICATIONS**

| Color                    | White and chrome                                                                     |
|--------------------------|--------------------------------------------------------------------------------------|
| Height                   | 445 mm                                                                               |
| Weight                   | Approx. 450 g                                                                        |
| Mounting                 | On 1" threaded pole (G1"-11 thread) with Revolving Nut Kit or on optionally brackets |
| Mounting Place           | On mast or deck                                                                      |
| Materials                | PU-painted glassfibre, copper, PTFE, PE and chrome plated solid brass                |
| Survival Wind Speed      | 55 m/s (125 mph)                                                                     |
| Operating<br>Temperature | -55C to +70C (IEC 60068-2-1, IEC 60068-2-2)                                          |
| Connector                | N-female                                                                             |
| Cable                    | No cable supplied                                                                    |
| Ingress Protection       | IP66                                                                                 |
| Vibration                | IEC 60068-2-6, IEC 60068-2-64                                                        |
| Serial no.               | On product label                                                                     |

## ORDERING INFORMATION

| P/N | 24009-002 (Antenna only - in Carton tube)                                                                            |
|-----|----------------------------------------------------------------------------------------------------------------------|
| P/N | If 1" Revolving Nut Kit is needed together with antenna: Change above listed P/N to xxxxx-432 for kit in Carton tube |