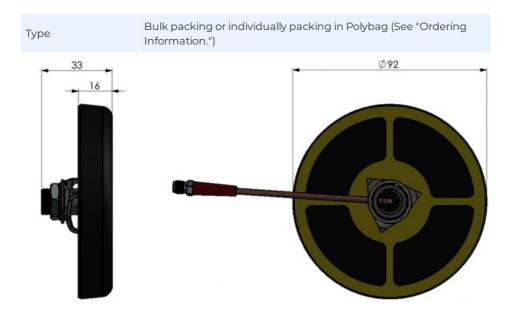

### MECHANICAL SPECIFICATIONS

| Color                    | Black                                                                                                                    |
|--------------------------|--------------------------------------------------------------------------------------------------------------------------|
| Height                   | 16 mm                                                                                                                    |
| Weight                   | 135 g                                                                                                                    |
| Diameter                 | Ø 92 mm                                                                                                                  |
| Mounting                 | Bolt-on with adhesive tape for effectiv sealing                                                                          |
| Mounting Place           | On horizontal surface (Max. panel thickness 3 mm with cable to the side or 12 mm with cable straight out of the antenna) |
| Mounting<br>Instruction  | Unobstructed view                                                                                                        |
| Mounting hole            | Ø 13 - 20 mm                                                                                                             |
| Build-in Depth           | Approx. 17 mm                                                                                                            |
| Materials                | ABS, brass, and PCB                                                                                                      |
| Operating<br>Temperature | -40°C to +70°C                                                                                                           |
| Connector                | See "Ordering Information"                                                                                               |
| Cable                    | 1 m                                                                                                                      |
| Ingress protection       | IP65 (When mounted)                                                                                                      |

#### PACKAGING INFORMATION