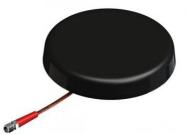

## Rugged low-profile roof-mounted multiband antenna

Heavy duty omni-directional Dual-band WiFi antenna for through-hole roof mounting.

- LOW PROFILE DESIGN
- NO GROUNDPLANE NEEDED
- 2.4/5.0 GHz WiFi

### MECHANICAL SPECIFICATIONS

| Color                    | Black                                                                                                                    |
|--------------------------|--------------------------------------------------------------------------------------------------------------------------|
| Height                   | 16 mm                                                                                                                    |
| Weight                   | 135 g                                                                                                                    |
| Diameter                 | Ø 92 mm                                                                                                                  |
| Mounting                 | Bolt-on with adhesive tape for effectiv sealing                                                                          |
| Mounting Place           | On horizontal surface (Max. panel thickness 3 mm with cable to the side or 12 mm with cable straight out of the antenna) |
| Mounting<br>Instruction  | Unobstructed view                                                                                                        |
| Mounting hole            | Ø 13 - 20 mm                                                                                                             |
| Build-in Depth           | Approx. 17 mm                                                                                                            |
| Materials                | ABS, brass, and PCB                                                                                                      |
| Operating<br>Temperature | -40°C to +70°C                                                                                                           |
| Connector                | See "Ordering Information"                                                                                               |
| Cable                    | 1 m                                                                                                                      |
| Ingress protection       | IP65 (When mounted)                                                                                                      |