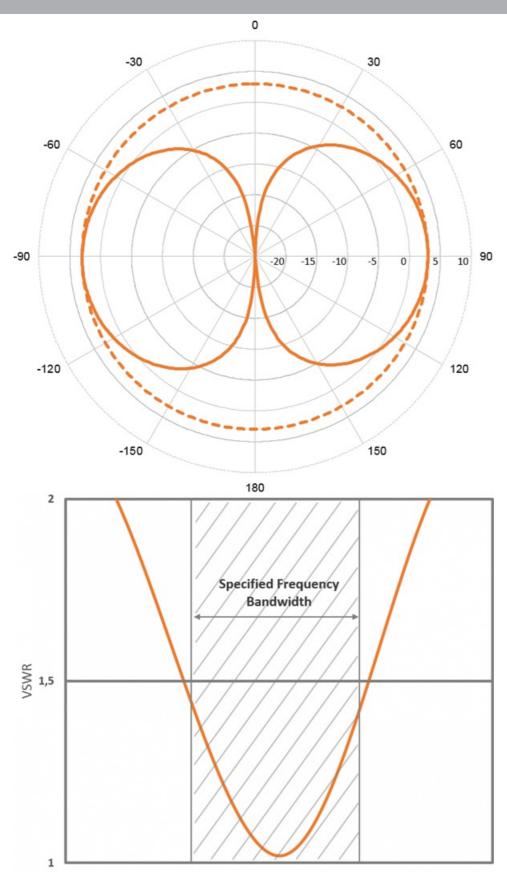

### **ELECTRICAL SPECIFICATIONS**

| Frequency        | 156 - 162.5 MHz (International Maritime VHF-band) |
|------------------|---------------------------------------------------|
| Bandwidth        | 6.5 MHz                                           |
| Impedance        | 50 ohm                                            |
| Polarisation     | Vertical                                          |
| Vswr             | <1.5                                              |
| Gain             | 3 dB (Marine), 0 dBd, 2.1 dBi                     |
| Max. Input Power | 150 W                                             |