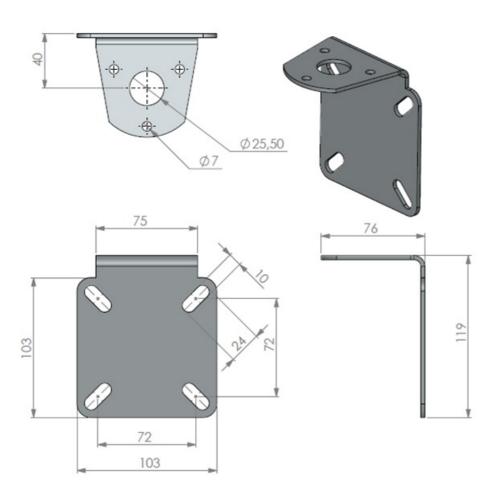

#### MECHANICAL SPECIFICATIONS

| Color             | Polished stainless steel                                    |
|-------------------|-------------------------------------------------------------|
| Weight            | 600 g (Mounting hardware included)                          |
| Mounting          | On pole with supplied U-bolts                               |
| Mounting place    | On vertical / horizontal pole (Ø 38 - 75 mm) or wall        |
| Mounting hole     | Ø 25 mm                                                     |
| Materials         | High grade AISI-316 stainless steel                         |
| For Antenna Types | Marine and Base Station Antennas with 1"-14NF threaded base |
| Dimension         | 119.4 x 76.4 x 103 mm (3 mm thick)                          |