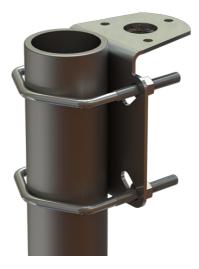

# MAST/RAIL MOUNT (Ø 25 MM)

Stainless steel bracket for pole or wall mounting (Ø 25 mm)

- Stainless steel bracket for installation of Marine and Base Station antennas on vertical / horizontal poles and rails or on wall
- Mounts vertically overhead on poles Ø 38 75 mm or horizontally on side beams/rails Ø 38 - 75 mm. Optionally mounting on on wall
- Fits all Marine and Base Station Antennas with 1"-14NF external threaded base
- Stainless steel hardware included

#### MECHANICAL SPECIFICATIONS

| Color             | Polished stainless steel                                    |
|-------------------|-------------------------------------------------------------|
| Weight            | 600 g (Mounting hardware included)                          |
| Mounting          | On pole with supplied U-bolts                               |
| Mounting place    | On vertical / horizontal pole (Ø 38 - 75 mm) or wall        |
| Mounting hole     | Ø 25 mm                                                     |
| Materials         | High grade AISI-316 stainless steel                         |
| For Antenna Types | Marine and Base Station Antennas with 1"-14NF threaded base |
| Dimension         | 119.4 x 76.4 x 103 mm (3 mm thick)                          |