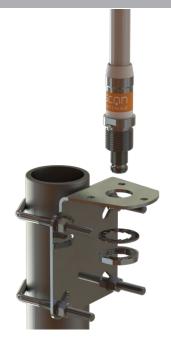

# MAST/RAIL MOUNT (Ø 25 MM)

Stainless steel bracket for pole or wall mounting (Ø 25 mm)

- Stainless steel bracket for installation of Marine and Base Station antennas on vertical / horizontal poles and rails or on wall
- Mounts vertically overhead on poles Ø 38 75 mm or horizontally on side beams/rails Ø 38 - 75 mm. Optionally mounting on on wall
- Fits all Marine and Base Station Antennas with 1"-14NF external threaded base
- Stainless steel hardware included

#### MECHANICAL SPECIFICATIONS

| Color             | Polished stainless steel                                    |
|-------------------|-------------------------------------------------------------|
| Weight            | 600 g (Mounting hardware included)                          |
| Mounting          | On pole with supplied U-bolts                               |
| Mounting place    | On vertical / horizontal pole (Ø 38 - 75 mm) or wall        |
| Mounting hole     | Ø 25 mm                                                     |
| Materials         | High grade AISI-316 stainless steel                         |
| For Antenna Types | Marine and Base Station Antennas with 1"-14NF threaded base |
| Dimension         | 119.4 x 76.4 x 103 mm (3 mm thick)                          |