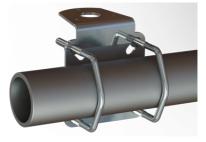

# MAST/RAIL MOUNT (Ø 25 MM)

Stainless steel bracket for pole or wall mounting (Ø 25 mm)

- Stainless steel bracket for installation of Marine and Base Station antennas on vertical / horizontal poles and rails or on wall
- Mounts vertically overhead on poles Ø 38 75 mm or horizontally on side beams/rails Ø 38 - 75 mm. Optionally mounting on on wall
- Fits all Marine and Base Station Antennas with 1"-14NF external threaded base
- Stainless steel hardware included

#### MECHANICAL SPECIFICATIONS

| Color             | Polished stainless steel                                    |
|-------------------|-------------------------------------------------------------|
| Weight            | 600 g (Mounting hardware included)                          |
| Mounting          | On pole with supplied U-bolts                               |
| Mounting place    | On vertical / horizontal pole (Ø 38 - 75 mm) or wall        |
| Mounting hole     | Ø 25 mm                                                     |
| Materials         | High grade AISI-316 stainless steel                         |
| For Antenna Types | Marine and Base Station Antennas with 1"-14NF threaded base |
| Dimension         | 119.4 x 76.4 x 103 mm (3 mm thick)                          |