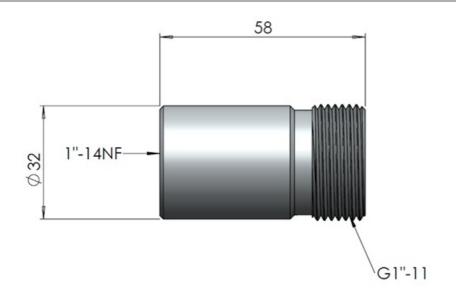

#### Adapter-tube 58 mm (G1"-11 to 1"-14NF threads)

- Adapter Tube for placing all Marine an Base Station Antannas with 1" Revolving Nut Mounting System (G1"-11) on any US-style 1"-14NF threaded brackets
- Chrome plated solid brass

#### MECHANICAL SPECIFICATIONS

| Color          | Chrome                    |
|----------------|---------------------------|
| Length         | 58 mm                     |
| Weight         | 136 g                     |
| Diameter       | Ø 32 mm                   |
| Mounting place | On 1"-14NF stud           |
| Materials      | Chrome plated solid brass |