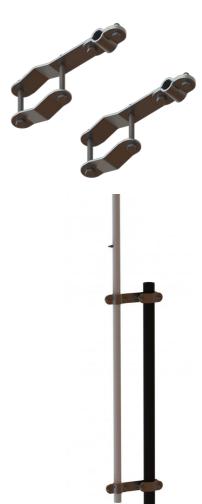

## MAST/RAIL MOUNT KIT HF (SMALL)

Mounting Kit for LF/HF antennas L = 5 - 7 m

- Heavy duty Mast/Rail Mount for installation of marine HF antennas
- Side mounting clamps for HF500, HF600, HF700, HF6000 and HF7000 series
- Mounting on vertical rails/poles with diameters from 30 mm to 90 mm
- Stainless steel mounting hardware included
- Kit includes two brackets

## **MECHANICAL SPECIFICATIONS**

| Weight            | 1280 g                                        |
|-------------------|-----------------------------------------------|
| Mounting place    | On horizontal poles & rails                   |
| Materials         | Steel (Galvanized)                            |
| For Antenna Types | HF500, HF600, HF700, HF6000 and HF7000 series |
| Dimension         | 269 x 40 x 31 mm                              |