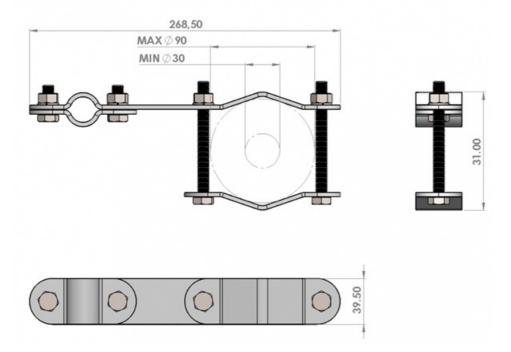

## **MECHANICAL SPECIFICATIONS**

| Weight            | 1280 g                                        |
|-------------------|-----------------------------------------------|
| Mounting place    | On horizontal poles & rails                   |
| Materials         | Steel (Galvanized)                            |
| For Antenna Types | HF500, HF600, HF700, HF6000 and HF7000 series |
| Dimension         | 269 x 40 x 31 mm                              |