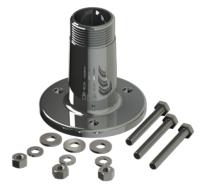

# DECK MOUNT SS HD G1"-11

Heavy-Duty AISI-316 Stainless Steel Deck Mount G1"-11

- Heavy-duty bright polished stainless steel mount for installation of Marine and Bases Station antennas on deck etc.
- The bracket is especially made for antennas with the 1" Revolving Nut Mounting System
- AISI-316 Stainless steel mounting hardware included
- Suitable for large diameter cables and plugs

#### MECHANICAL SPECIFICATIONS

| Color                   | Polished stainless steel                                                          |
|-------------------------|-----------------------------------------------------------------------------------|
| Height                  | 75 mm                                                                             |
| Weight                  | 360 g (Hardware included)                                                         |
| Diameter                | Ø 80 mm                                                                           |
| Mounting                | With supplied bolts and nuts                                                      |
| Mounting Place          | On deck                                                                           |
| Mounting<br>Instruction | NOTE! 1" Revolving Nut Kit 10000-430 is not included                              |
| Materials               | Stainless steel                                                                   |
| For Antenna Types       | All Marine and Base Station antennas with the 1" Revolving Nut<br>Mounting System |