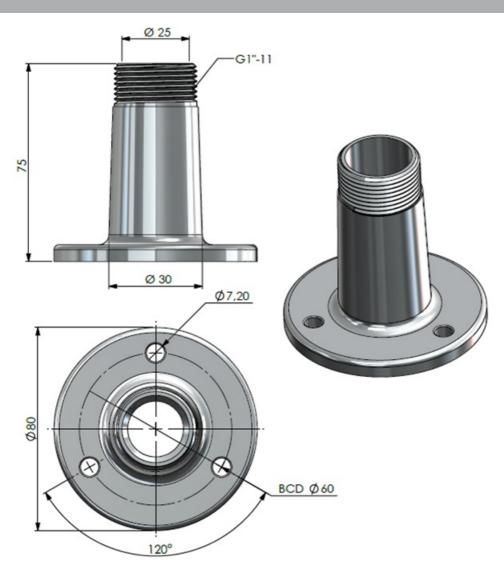

# DECK MOUNT SS HD G1"-11

Heavy-Duty AISI-316 Stainless Steel Deck Mount G1"-11

- Heavy-duty bright polished stainless steel mount for installation of Marine and Bases Station antennas on deck etc.
- The bracket is especially made for antennas with the 1" Revolving Nut Mounting System
- AISI-316 Stainless steel mounting hardware included
- Suitable for large diameter cables and plugs

#### MECHANICAL SPECIFICATIONS

| Color                   | Polished stainless steel                                                          |
|-------------------------|-----------------------------------------------------------------------------------|
| Height                  | 75 mm                                                                             |
| Weight                  | 360 g (Hardware included)                                                         |
| Diameter                | Ø 80 mm                                                                           |
| Mounting                | With supplied bolts and nuts                                                      |
| Mounting Place          | On deck                                                                           |
| Mounting<br>Instruction | NOTE! 1" Revolving Nut Kit 10000-430 is not included                              |
| Materials               | Stainless steel                                                                   |
| For Antenna Types       | All Marine and Base Station antennas with the 1" Revolving Nut<br>Mounting System |