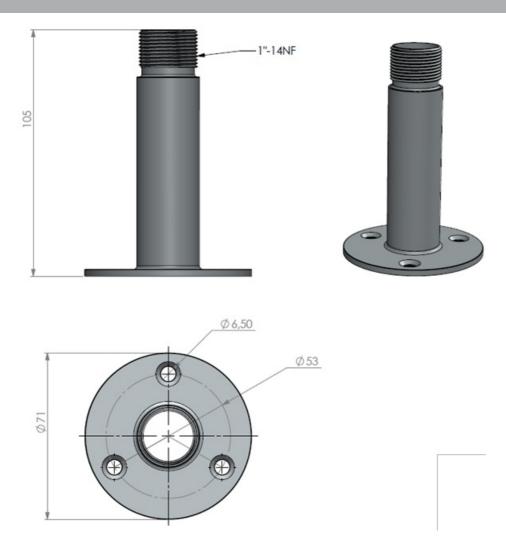

#### MECHANICAL SPECIFICATIONS

| Color          | Polished                                |
|----------------|-----------------------------------------|
| Height         | 105 mm                                  |
| Weight         | 300 g                                   |
| Diameter       | Ø 71 mm                                 |
| Mounting       | Bolt-on (No mounting hardware included) |
| Mounting Place | On deck etc.                            |
| Materials      | Polished stainless steel                |