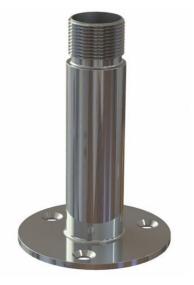

## Stainless steel Flange Deck Mount 1"-14NF

• Polished stainless steel bolt-on Flange Deck Mount for GPS, SATCOM and marine antennas with internal threaded 1"-14NF base

#### MECHANICAL SPECIFICATIONS

| Color          | Polished                                |
|----------------|-----------------------------------------|
| Height         | 105 mm                                  |
| Weight         | 300 g                                   |
| Diameter       | Ø 71 mm                                 |
| Mounting       | Bolt-on (No mounting hardware included) |
| Mounting Place | On deck etc.                            |
| Materials      | Polished stainless steel                |