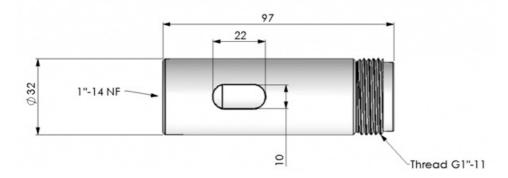

#### MECHANICAL SPECIFICATIONS

| Color                   | White                                                    |
|-------------------------|----------------------------------------------------------|
| Length                  | 100                                                      |
| Weight                  | 40 g                                                     |
| Diameter                | Ø 32 mm                                                  |
| Mounting                | On US-style brackets with 1"-14NF threaded stud          |
| Mounting<br>Instruction | NOTE! Not suitable for heavy antenna types               |
| Materials               | Reinforced Nylon                                         |
| For Antenna Types       | All marine antennas with the G1"-11 Revolving Nut System |