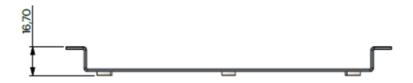

### **MECHANICAL SPECIFICATIONS**

| Color             | Silver                                                                                                                    |
|-------------------|---------------------------------------------------------------------------------------------------------------------------|
| Dimensions        | 120 x 190 x 14 (Mounting Plate)                                                                                           |
| Weight            | 220 g                                                                                                                     |
| Materials         | Aluminium, Stainless Steel, PVC, Copper, Brass                                                                            |
| Connection        | Cable 1: N(m) to MCX-RA(m) RG316D Cable (200 mm) Cable 2: N(m) to MCX-RA(m) RG316D Cable (280 mm) Adapter: N(m) to MCX(f) |
| Mounting hardware | 4 PCS: M3 Torx 6 mm<br>5 PCS: M4 Torx 6 mm<br>5 PCS: M4 Split spring lock washer                                          |