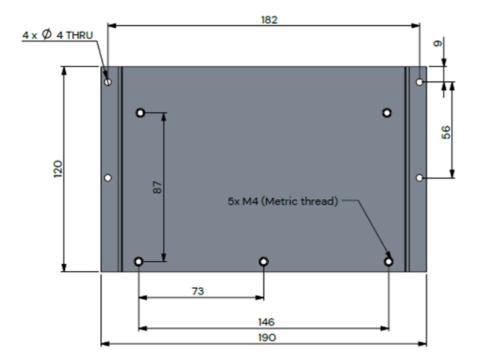

### **MECHANICAL SPECIFICATIONS**

| Color             | Silver                                                                                                                    |
|-------------------|---------------------------------------------------------------------------------------------------------------------------|
| Dimensions        | 120 x 190 x 14 (Mounting Plate)                                                                                           |
| Weight            | 220 g                                                                                                                     |
| Materials         | Aluminium, Stainless Steel, PVC, Copper, Brass                                                                            |
| Connection        | Cable 1: N(m) to MCX-RA(m) RG316D Cable (200 mm) Cable 2: N(m) to MCX-RA(m) RG316D Cable (280 mm) Adapter: N(m) to MCX(f) |
| Mounting hardware | 4 PCS: M3 Torx 6 mm<br>5 PCS: M4 Torx 6 mm<br>5 PCS: M4 Split spring lock washer                                          |