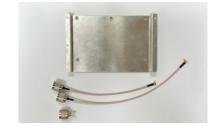

# SLR 1000 Mounting Kit

## Mounting kit for Motorola Repeater SLR 1000

- Mounting kit for Motorola SLR 1000 RepeaterMount MI-26 or MI-706 duplex filter inside the SLR 1000
- Duplex filters not included to be ordered separately
- Mounting plate and screws
- Jumper cables and adapter

### **MECHANICAL SPECIFICATIONS**

| Color             | Silver                                                                                                                    |
|-------------------|---------------------------------------------------------------------------------------------------------------------------|
| Dimensions        | 120 x 190 x 14 (Mounting Plate)                                                                                           |
| Weight            | 220 g                                                                                                                     |
| Materials         | Aluminium, Stainless Steel, PVC, Copper, Brass                                                                            |
| Connection        | Cable 1: N(m) to MCX-RA(m) RG316D Cable (200 mm) Cable 2: N(m) to MCX-RA(m) RG316D Cable (280 mm) Adapter: N(m) to MCX(f) |
| Mounting hardware | 4 PCS: M3 Torx 6 mm<br>5 PCS: M4 Torx 6 mm<br>5 PCS: M4 Split spring lock washer                                          |